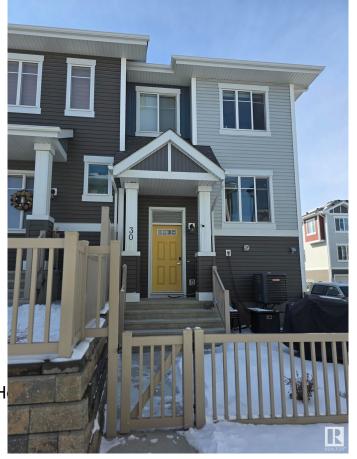

# \$359,900 - 30 2905 141 Street, Edmonton

MLS® #E4428102

#### \$359,900

2 Bedroom, 2.50 Bathroom, 1,256 sqft Condo / Townhouse on 0.00 Acres

Chappelle Area, Edmonton, AB

Welcome to this stunning open-concept townhome in the sought-after community of Chappelle! This 2 bedroom, 2.5 bathroom home offers a private fenced yard, an attached 2-car garage, in-suite laundry, low condo fees, and the comfort of Air Conditioning. The unit features a spacious living room, modern kitchen, two bedrooms with attached full bathroom, and plenty of storage. With quality finishes, stainless steel appliances, and laminate flooring. Perfectly located, you're steps away from serene ponds, walking trails, and community gardens, with easy access to schools, transit, and the Henday. Residents also enjoy access to Chappelle Gardens' recreation centre, skating rink, and more.

## **Community Information**

Address 30 2905 141 Street

Area Edmonton

Subdivision Chappelle Area

City Edmonton
County ALBERTA

Province AB

Postal Code T6W 3W4

#### **Exterior**

Exterior Wood, Vinyl

Exterior Features Corner Lot, Golf Nearby, La

**Shopping Nearby** 

Roof Asphalt Shingles

Construction Wood, Vinyl

Foundation Concrete Perimeter