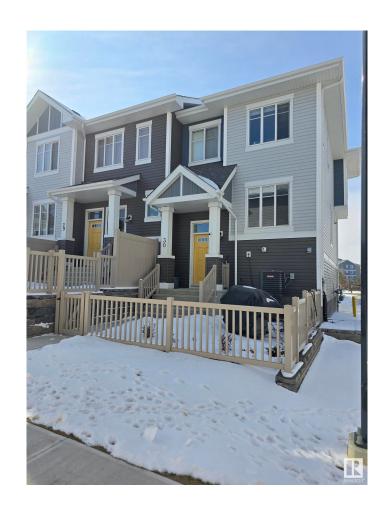

# \$359,900 - 30 2905 141 Street, Edmonton

MLS® #E4428102

#### \$359,900

2 Bedroom, 2.50 Bathroom, 1,256 sqft Condo / Townhouse on 0.00 Acres

Chappelle Area, Edmonton, AB

Welcome to this stunning open-concept townhome in the sought-after community of Chappelle! This 2 bedroom, 2.5 bathroom home offers a private fenced yard, an attached 2-car garage, in-suite laundry, low condo fees, and the comfort of Air Conditioning. The unit features a spacious living room, modern kitchen, two bedrooms with attached full bathroom, and plenty of storage. With quality finishes, stainless steel appliances, and laminate flooring. Perfectly located, you're steps away from serene ponds, walking trails, and community gardens, with easy access to schools, transit, and the Henday. Residents also enjoy access to Chappelle Gardens' recreation centre, skating rink, and more.

## **Community Information**

Address 30 2905 141 Street

Area Edmonton

Subdivision Chappelle Area

City Edmonton
County ALBERTA

Province AB

Postal Code T6W 3W4

#### **Exterior**

Exterior Wood, Vinyl

Exterior Features Corner Lot, Golf Nearby, La

**Shopping Nearby** 

Roof Asphalt Shingles

Construction Wood, Vinyl

Foundation Concrete Perimeter