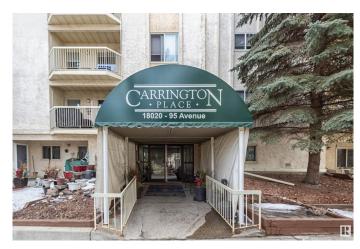

# \$155,900 - 405 18020 95 Avenue, Edmonton

MLS® #E4428045

#### \$155.900

2 Bedroom, 2.00 Bathroom, 1,067 sqft Condo / Townhouse on 0.00 Acres

La Perle, Edmonton, AB

Welcome to this top-floor 2-bed, 2-bath condo in La Perle! Offering 1,067 sqft of stylish living, this unit features air conditioning and modern upgrades, including tile flooring, upgraded countertops, and stainless steel appliances. The spacious layout is perfect for comfortable living, with a bright living area and a private balcony. Enjoy fantastic building amenities like an indoor pool, hot tub, sauna, and exercise room. Tenant-occupied with a tenant who would love to stay, making this a fantastic investment opportunity! Conveniently located near West Edmonton Mall, transit, and major routes. Don't miss out!

## **Community Information**

Address 405 18020 95 Avenue

Area Edmonton
Subdivision La Perle
City Edmonton
County ALBERTA

Province AB

Postal Code T5T 6B2