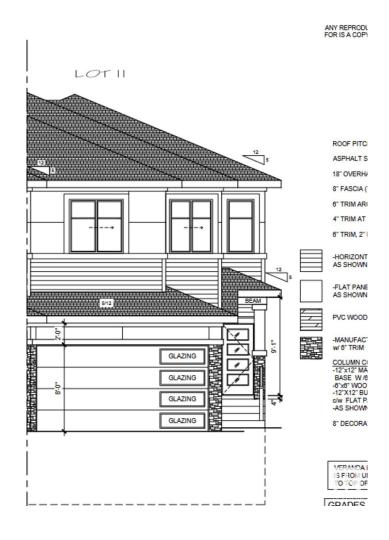

#### \$559,900

3 Bedroom, 3.00 Bathroom, 1,812 sqft Single Family on 0.00 Acres

Gorman, Edmonton, AB

\*\*MAIN FLOOR DEN\*\*SPICE KITCHEN + MAIN KITCHEN + \*\*Welcome to this stunning half duplex in the heart of Gorman, North Edmonton! this home offers endless possibilities. The main floor boasts a bright and airy open-to-below concept, a spacious living room, a dining area, and a convenient side entry to the basement. You'll also find a versatile den with a 3-piece ensuite bathroom and a practical spice kitchen for all your culinary adventures. Upstairs, relax in the serene primary suite featuring a luxurious 5-piece ensuite and walk-in closet.two additional bedrooms, a stylish 3-piece bathroom, and a laundry room complete this level. SIDE ENTRY TO THE BASEMENT and basement waiting for your personal touch\*\*House under Construction\*\*approx ready within 1-2 months\*\*

### **Exterior**

Exterior Wood, Stone, Vinyl

Exterior Features Commercial, Golf Nearby, Public Transportation, Schools, Shopping

Nearby, View City

Roof Asphalt Shingles
Construction Wood, Stone, Vinyl
Foundation Concrete Perimeter