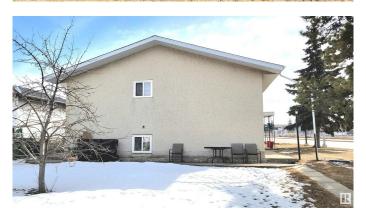

## \$699,000

7 Bedroom, 4.00 Bathroom, 1,798 sqft Single Family on 0.00 Acres

South Telford, Leduc, AB

4 plex located next to Telford Lake, Telford Park and Peace Park, this fourplex offers three 2 bedroom and one 1 bedroom living units. Current revenues are \$56,4000 per year, with window upgrades, new roof in 2019 and recent boiler replacement and kitchen upgrades. Over 1790 sq ft per floor, this Raised bungalow fourplex is a rare find in this price range. With good Public Transit access and adjacent to F Lede Park, tenants are not hard to find. Fourplex offers central laundry in the basement, and one km from the Leduc Rec center. Located in the center of Leduc, this property is prime for long term rental returns!

#### **Exterior**

Exterior Wood, Stucco

Exterior Features Backs Onto Park/Trees, Corner Lot, Lake Access Property,

Park/Reserve

Roof Asphalt Shingles

Construction Wood, Stucco

Foundation Concrete Perimeter