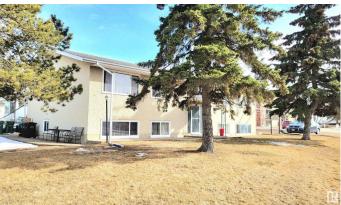

## \$699,000

7 Bedroom, 4.00 Bathroom, 1,798 sqft Single Family on 0.00 Acres

South Telford, Leduc, AB

4 plex located next to Telford Lake, Telford Park and Peace Park, this fourplex offers three 2 bedroom and one 1 bedroom living units. Current revenues are \$56,4000 per year, with window upgrades, new roof in 2019 and recent boiler replacement and kitchen upgrades. Over 1790 sq ft per floor, this Raised bungalow fourplex is a rare find in this price range. With good Public Transit access and adjacent to F Lede Park, tenants are not hard to find. Fourplex offers central laundry in the basement, and one km from the Leduc Rec center. Located in the center of Leduc, this property is prime for long term rental returns!

#### **Exterior**

Exterior Wood, Stucco

Exterior Features Backs Onto Park/Trees, Corner Lot, Lake Access Property,

Park/Reserve

Roof Asphalt Shingles

Construction Wood, Stucco

Foundation Concrete Perimeter