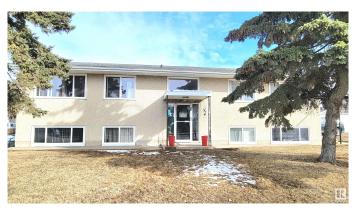

## \$699,000

7 Bedroom, 4.00 Bathroom, 1,798 sqft Single Family on 0.00 Acres

South Telford, Leduc, AB

4 plex located next to Telford Lake, Telford Park and Peace Park, this fourplex offers three 2 bedroom and one 1 bedroom living units. Current revenues are \$56,4000 per year, with window upgrades, new roof in 2019 and recent boiler replacement and kitchen upgrades. Over 1790 sq ft per floor, this Raised bungalow fourplex is a rare find in this price range. With good Public Transit access and adjacent to F Lede Park, tenants are not hard to find. Fourplex offers central laundry in the basement, and one km from the Leduc Rec center. Located in the center of Leduc, this property is prime for long term rental returns!

Type Single Family

Sub-Type 4PLEX

Style Raised Bungalow

Status Active

#### **Exterior**

Exterior Wood, Stucco

Exterior Features Backs Onto Park/Trees, Corner Lot, Lake Access Property,

Park/Reserve

Roof Asphalt Shingles

Construction Wood, Stucco

Foundation Concrete Perimeter