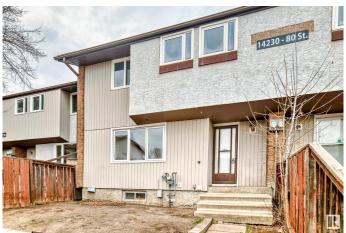

# \$165,000 - 3 14230 80 Street, Edmonton

MLS® #E4427756

## \$165,000

3 Bedroom, 1.00 Bathroom, 922 sqft Condo / Townhouse on 0.00 Acres

Kildare, Edmonton, AB

Discover this beautifully updated 3-bedroom, 2-storey townhouse in the heart of Kildare! Freshly painted and move-in ready, this bright and spacious home offers modern updates and fantastic value. The finished basement provides extra living space, while the fenced front yard is perfect for relaxing or entertaining. This home also features a new hot water tank, providing peace of mind for years to come, and with low condo fees, it offers both comfort and affordability. Some photos are virtually staged. Ideally situated with easy access to Yellowhead Trail and Anthony Henday, you're just minutes from schools, parks, shopping malls, playgrounds, and bus stopsâ€"everything you need is close by! Don't miss this fantastic opportunity!

# **Community Information**

Address 3 14230 80 Street

Area Edmonton

Subdivision Kildare

City Edmonton

County ALBERTA

Province AB

Postal Code T5C 1L6