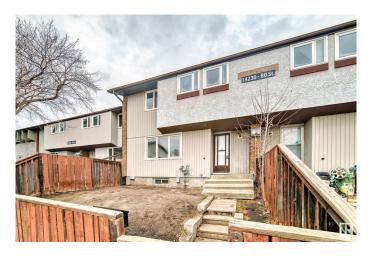

# \$165,000 - 3 14230 80 Street, Edmonton

MLS® #E4427756

## \$165,000

3 Bedroom, 1.00 Bathroom, 922 sqft Condo / Townhouse on 0.00 Acres

Kildare, Edmonton, AB

Discover this beautifully updated 3-bedroom, 2-storey townhouse in the heart of Kildare! Freshly painted and move-in ready, this bright and spacious home offers modern updates and fantastic value. The finished basement provides extra living space, while the fenced front yard is perfect for relaxing or entertaining. This home also features a new hot water tank, providing peace of mind for years to come, and with low condo fees, it offers both comfort and affordability. Some photos are virtually staged. Ideally situated with easy access to Yellowhead Trail and Anthony Henday, you're just minutes from schools, parks, shopping malls, playgrounds, and bus stopsâ€"everything you need is close by! Don't miss this fantastic opportunity!

# **Community Information**

Address 3 14230 80 Street

Area Edmonton

Subdivision Kildare

City Edmonton

County ALBERTA

Province AB

Postal Code T5C 1L6