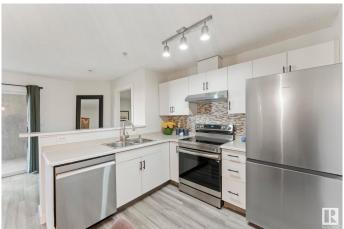

## \$160,000

2 Bedroom, 2.00 Bathroom, 853 sqft Condo / Townhouse on 0.00 Acres

Casselman, Edmonton, AB

Welcome to convenient living in this 2 bedroom 2 bath condo with in suite laundry. Brand new kitchen appliances! Freshly painted with new flooring throughout this main floor unit also has a large private patio space, a HUGE primary bedroom, with walk-in closet and an open concept kitchen living space. Location, location, location advantageously connected to major roadways and public transit. Be almost anywhere in the city in 20 minutes including, Downtown, St. Albert, Sherwood Park and Fort Saskatchewan. All the big box stores are here too! Pet friendly building, surrounded by green parks and walking paths.