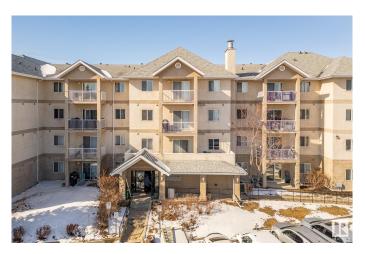

## \$160,000

2 Bedroom, 2.00 Bathroom, 853 sqft Condo / Townhouse on 0.00 Acres

Casselman, Edmonton, AB

Welcome to convenient living in this 2 bedroom 2 bath condo with in suite laundry. Brand new kitchen appliances! Freshly painted with new flooring throughout this main floor unit also has a large private patio space, a HUGE primary bedroom, with walk-in closet and an open concept kitchen living space. Location, location, location advantageously connected to major roadways and public transit. Be almost anywhere in the city in 20 minutes including, Downtown, St. Albert, Sherwood Park and Fort Saskatchewan. All the big box stores are here too! Pet friendly building, surrounded by green parks and walking paths.

### Interior

Interior Features ensuite bathroom

Appliances Dishwasher-Built-In, Hood Fan, Refrigerator, Stacked Washer/Dryer,

Stove-Electric

Heating Baseboard, Natural Gas