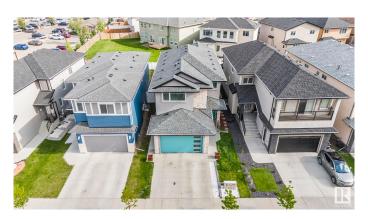

#### \$729.000

6 Bedroom, 4.50 Bathroom, 2,540 sqft Single Family on 0.00 Acres

McConachie Area, Edmonton, AB

Separate Entrance and 2nd kitchen in the basement! Welcome to this beautiful 2-storey home located in McConachie. Boasting almost 2400 sq ft, this home is within walking distance of Soraya Hafez School. The main floor offers 2 living spaces, kitchen, dinning area, den/bedroom. The upper level includes 4 bedrooms. a full washroom and laundry room. The primary suite is complete with ensuite and walkin closet. Finished basement includes a bedroom includes a bedroom, a luxury custom full bathroom and a large living area complete with wet bar/kitchen and additional half bath. Comes with heated garage. Wind down at the end of the day on the oversized deck with custom glass roof.

#### **Amenities**

Amenities Ceiling 9 ft., Deck

Parking Double Garage Attached

#### **Exterior**

Exterior Wood, Stucco

Exterior Features Schools, Shopping Nearby

Roof Asphalt Shingles

Construction Wood, Stucco

Foundation Concrete Perimeter