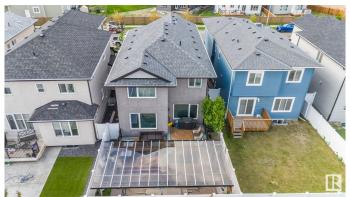

#### \$729.000

6 Bedroom, 4.50 Bathroom, 2,540 sqft Single Family on 0.00 Acres

McConachie Area, Edmonton, AB

Separate Entrance and 2nd kitchen in the basement! Welcome to this beautiful 2-storey home located in McConachie. Boasting almost 2400 sq ft, this home is within walking distance of Soraya Hafez School. The main floor offers 2 living spaces, kitchen, dinning area, den/bedroom. The upper level includes 4 bedrooms. a full washroom and laundry room. The primary suite is complete with ensuite and walkin closet. Finished basement includes a bedroom includes a bedroom, a luxury custom full bathroom and a large living area complete with wet bar/kitchen and additional half bath. Comes with heated garage. Wind down at the end of the day on the oversized deck with custom glass roof.

#### **Amenities**

Amenities Ceiling 9 ft., Deck

Parking Double Garage Attached

#### **Exterior**

Exterior Wood, Stucco

Exterior Features Schools, Shopping Nearby

Roof Asphalt Shingles

Construction Wood, Stucco

Foundation Concrete Perimeter