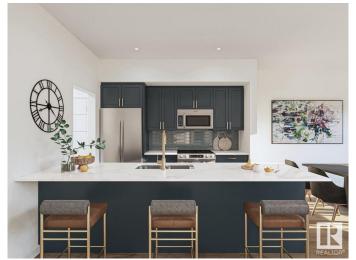

#### \$474,900

3 Bedroom, 2.50 Bathroom, 1,668 sqft Condo / Townhouse on 0.00 Acres

Mattson, Edmonton, AB

Welcome to the Equinox, one of four double-attached garage townhome units at The Rise at Mattson! Unit 5 is an end unit within a fourplex, meaning it includes a separate side entrance to accommodate a future potential development! EQUINOX FEATURES: Coastal Contemporary Exterior Separate Side Entry Gorgeous Galley Kitchen Cozy Dining Nook + Living Room Spacious Loft + 3 Bedrooms Upstairs 3-piece Primary Ensuite + Walk-in Closet Please note the virtual tour, animation, and 3D renderings are for illustrative purposes. This 57-unit project features multiple units at different stages of construction. . Photos are representative.