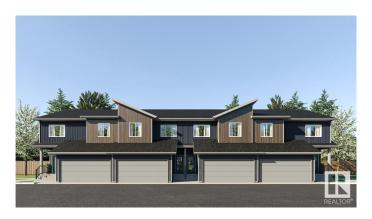

#### \$474,900

3 Bedroom, 2.50 Bathroom, 1,668 sqft Condo / Townhouse on 0.00 Acres

Mattson, Edmonton, AB

Welcome to the Equinox, one of four double-attached garage townhome units at The Rise at Mattson! Unit 5 is an end unit within a fourplex, meaning it includes a separate side entrance to accommodate a future potential development! EQUINOX FEATURES: Coastal Contemporary Exterior Separate Side Entry Gorgeous Galley Kitchen Cozy Dining Nook + Living Room Spacious Loft + 3 Bedrooms Upstairs 3-piece Primary Ensuite + Walk-in Closet Please note the virtual tour, animation, and 3D renderings are for illustrative purposes. This 57-unit project features multiple units at different stages of construction. . Photos are representative.