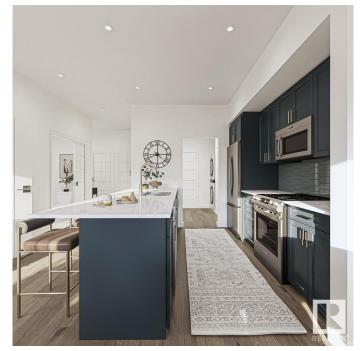

## \$454,899

3 Bedroom, 2.50 Bathroom, 1,668 sqft Condo / Townhouse on 0.00 Acres

Mattson, Edmonton, AB

Welcome to The Rise at Mattson! These attached-garage townhomes offer farmhouse vibes with a modern twist in Southeast Edmonton's highly sought-after Mattson community. Unit 6 is an interior unit as part of a fourplex, featuring our double-attached garage model, the Equinox, which includes 1,623 square feet of living space with an option to develop the basement. . EQUINOX FEATURES: Coastal Contemporary Exterior Gorgeous Galley Kitchen Cozy Dining Nook + Living Room Spacious Loft + 3 Bedrooms Upstairs 3-piece Primary Ensuite + Walk-in Closet Please note this is an interior unit so legal suite is not an option. Renderings illustrate the end unit layout for visual reference only. This 57-unit project features multiple units at different stages of construction. Photos are representative.