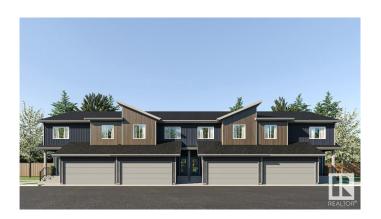

## \$454,899

3 Bedroom, 2.50 Bathroom, 1,668 sqft Condo / Townhouse on 0.00 Acres

Mattson, Edmonton, AB

Welcome to The Rise at Mattson! These attached-garage townhomes offer farmhouse vibes with a modern twist in Southeast Edmonton's highly sought-after Mattson community. Unit 6 is an interior unit as part of a fourplex, featuring our double-attached garage model, the Equinox, which includes 1,623 square feet of living space with an option to develop the basement. . EQUINOX FEATURES: Coastal Contemporary Exterior Gorgeous Galley Kitchen Cozy Dining Nook + Living Room Spacious Loft + 3 Bedrooms Upstairs 3-piece Primary Ensuite + Walk-in Closet Please note this is an interior unit so legal suite is not an option. Renderings illustrate the end unit layout for visual reference only. This 57-unit project features multiple units at different stages of construction. Photos are representative.