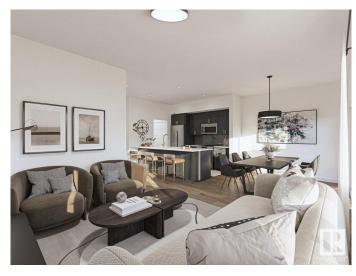

## \$454,899

3 Bedroom, 2.50 Bathroom, 1,668 sqft Condo / Townhouse on 0.00 Acres

Mattson, Edmonton, AB

Welcome to The Rise at Mattson! These attached-garage townhomes offer farmhouse vibes with a modern twist in Southeast Edmonton's highly sought-after Mattson community. Unit 6 is an interior unit as part of a fourplex, featuring our double-attached garage model, the Equinox, which includes 1,623 square feet of living space with an option to develop the basement. . EQUINOX FEATURES: Coastal Contemporary Exterior Gorgeous Galley Kitchen Cozy Dining Nook + Living Room Spacious Loft + 3 Bedrooms Upstairs 3-piece Primary Ensuite + Walk-in Closet Please note this is an interior unit so legal suite is not an option. Renderings illustrate the end unit layout for visual reference only. This 57-unit project features multiple units at different stages of construction. Photos are representative.