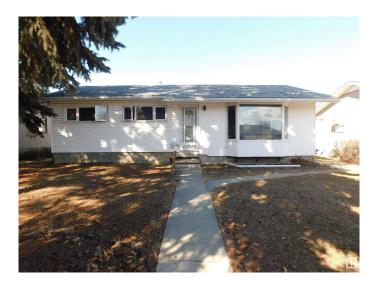

#### \$349,900

3 Bedroom, 2.00 Bathroom, 1,088 sqft Single Family on 0.00 Acres

Wellington, Edmonton, AB

1088 square foot bungalow, three bedroom converted to two. The home has great potential but need a little TLC. The basement was flooded a few years ago from a tap being left on. The lower portion of the drywall has been removed and there doesn't appear to be any further damage. Large lot is 53 feet wide by 132 feet deep. Oversized double garage is 23.5 ft x 26.5 ft. One of the overhead doors is ten foot high. Crescent location in a mature area, close to elementary schools, public transit and reasonably good access to shopping and amenities.

#### **Exterior**

Exterior Wood, Stucco, Vinyl

Exterior Features Back Lane, Schools, Shopping Nearby

Roof Asphalt Shingles

Construction Wood, Stucco, Vinyl Foundation Concrete Perimeter