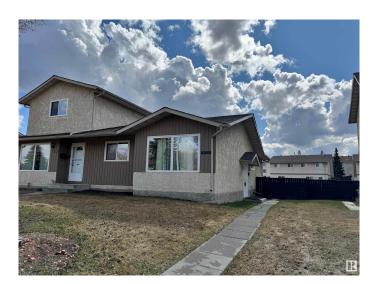

# \$194,900 - N/A, Edmonton

MLS® #E4427385

## \$194,900

4 Bedroom, 1.00 Bathroom, 1,055 sqft Condo / Townhouse on 0.00 Acres

La Perle, Edmonton, AB

\*Please note\* property is sold "as is where is at time of possession―. No warranties or representations

## **Essential Information**

MLS® # E4427385 Price \$194,900

Bedrooms 4

Bathrooms 1.00

Full Baths 1

Square Footage 1,055 Acres 0.00 Year Built 1978

Type Condo / Townhouse

Sub-Type Half Duplex Style Bungalow

#### **Exterior**

Exterior Wood, Stucco

Exterior Features Fenced, Landscaped, Public Transportation, Schools, Shopping Nearby

Roof Asphalt Shingles

Construction Wood, Stucco

Foundation Concrete Perimeter