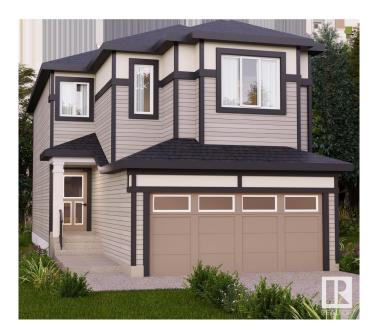

# \$549.900

3 Bedroom, 2.50 Bathroom, 1,906 sqft Single Family on 0.00 Acres

Stillwater, Edmonton, AB

Nestled in the picturesque Riverview area of West Edmonton, Verge at Stillwater is a community that seamlessly blends natural features like wetlands, parks, and trails with convenient amenities such as schools, recreation facilities, and shopping. This single-family home, The 'Otis-Z-22' is built with your growing family in mind. It features 3 bedrooms, 2.5 bathrooms and an expansive walk-in closet in the primary bedroom. Enjoy extra living space on the main floor with the laundry room on the second floor. The 9' ceilings on the main floor, (w/ an 18' open to below concept in the living room), and quartz countertops throughout blends style and functionality for your family to build endless memories. \*\*PLEASE NOTE\*\* PICTURES ARE OF SIMILAR HOME: ACTUAL HOME. PLANS, FIXTURES, AND FINISHES MAY VARY AND ARE SUBJECT TO AVAILABILITY/CHANGES WITHOUT NOTICE.

Style 2 Storey
Status Active

# **Exterior**

Exterior Wood, Vinyl

Exterior Features Not Fenced, Not Landscaped, See Remarks

Roof Asphalt Shingles

Construction Wood, Vinyl

Foundation Concrete Perimeter