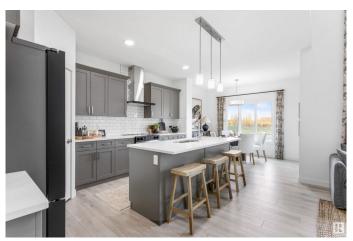

# \$549.900

3 Bedroom, 2.50 Bathroom, 1,906 sqft Single Family on 0.00 Acres

Stillwater, Edmonton, AB

Nestled in the picturesque Riverview area of West Edmonton, Verge at Stillwater is a community that seamlessly blends natural features like wetlands, parks, and trails with convenient amenities such as schools, recreation facilities, and shopping. This single-family home, The 'Otis-Z-22' is built with your growing family in mind. It features 3 bedrooms, 2.5 bathrooms and an expansive walk-in closet in the primary bedroom. Enjoy extra living space on the main floor with the laundry room on the second floor. The 9' ceilings on the main floor, (w/ an 18' open to below concept in the living room), and quartz countertops throughout blends style and functionality for your family to build endless memories. \*\*PLEASE NOTE\*\* PICTURES ARE OF SIMILAR HOME: ACTUAL HOME. PLANS, FIXTURES, AND FINISHES MAY VARY AND ARE SUBJECT TO AVAILABILITY/CHANGES WITHOUT NOTICE.