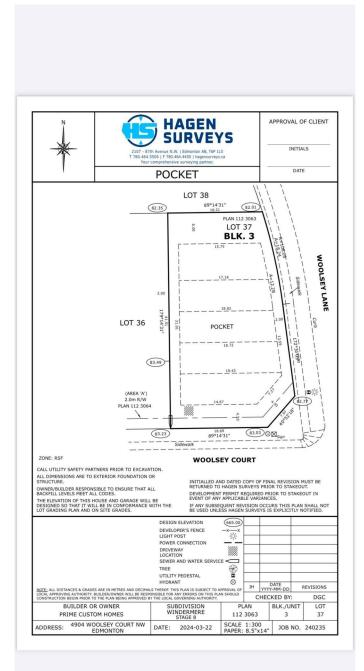

# **\$700,000 - 4904 Woolsey Court, Edmonton**

MLS® #E4427316

### \$700,000

0 Bedroom, 0.00 Bathroom, Single Family on 0.00 Acres

Windermere, Edmonton, AB

One Of the Last Opportunity In West Point Windermere (A community Surrounded By Multi Million Dollar Mansions)... High Visibility \*\*CORNER LOT\*\* with over 60+ front Building Pocket 9637 sq ft Estate Lot.. Close To School, Shopping, Golf Courses, N-Sask River, Walking trails ETC..

# **Community Information**

Address 4904 Woolsey Court

Area Edmonton
Subdivision Windermere

City Edmonton
County ALBERTA

Province AB

Postal Code T6W 2B9

#### **Exterior**

Exterior Features Corner Lot, Cul-De-Sac, Golf Nearby, Playground Nearby, Public Transportation, Schools, Shopping Nearby