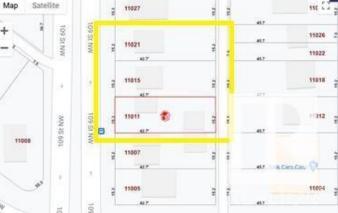

### \$330,000

0 Bedroom, 0.00 Bathroom, Single Family on 0.00 Acres

Central Mcdougall, Edmonton, AB

**REDEVELOPMENT ALERT in Central** McDougall! 50'140' Lot Medium Scale Residential RM H16 zoning, right on 109 Street. Option for 3 Lots Side x Side for a total frontage of 150'x140' HUGE potential for a low rise apartment building, 4plexes or skinnies – 24 units minimum! Great potential for CMHC MLI products in this location. This location is excellent for future redevelopment, close to amenities, public transit, LRT, NAIT, minutes from downtown & on a street where other redevelopment is already happening & more being planned all the time. Take advantage of the City encouraging higher density & development & secure your next project! Neighbouring lots 11015-109 St & 11021-109 St also for sale

## **Community Information**

Address

11011 109 Street

| Area        | Edmonton          |
|-------------|-------------------|
| Subdivision | Central Mcdougall |
| City        | Edmonton          |
| County      | ALBERTA           |
| Province    | AB                |
| Postal Code | T5G 2V8           |