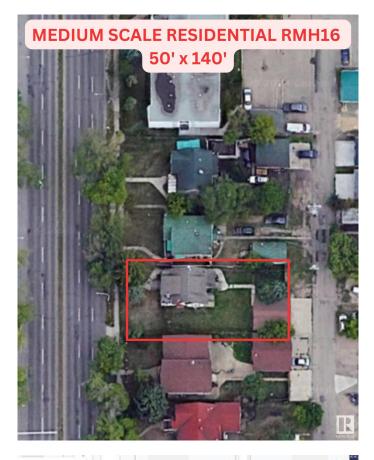

### \$330,000

0 Bedroom, 0.00 Bathroom, Single Family on 0.00 Acres

Central Mcdougall, Edmonton, AB

**REDEVELOPMENT ALERT in Central** McDougall! 50'140' Lot Medium Scale Residential RM H16 zoning, right on 109 Street. Option for 3 Lots Side x Side for a total frontage of 150'x140' HUGE potential for a low rise apartment building, 4plexes or skinnies – 24 units minimum! Great potential for CMHC MLI products in this location. This location is excellent for future redevelopment, close to amenities, public transit, LRT, NAIT, minutes from downtown & on a street where other redevelopment is already happening & more being planned all the time. Take advantage of the City encouraging higher density & development & secure your next project! Neighbouring lots 11015-109 St & 11021-109 St also for sale