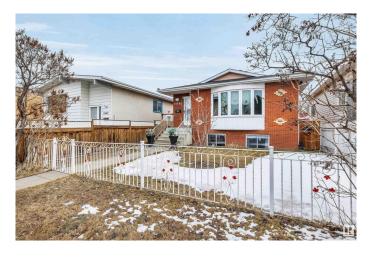

# \$399,888 - 11545 95 Street, Edmonton

MLS® #E4427231

## \$399,888

5 Bedroom, 2.00 Bathroom, 999 sqft Single Family on 0.00 Acres

Alberta Avenue, Edmonton, AB

Revenue Production or Extended Family
Generational Winner!! 5 Total Bedrooms (
3 Up 2 Down 2 Kitchens 2 Full 4 Pce Baths
1990 Year Built Integrity. Raised Bungalow
Just Renovated Lower Living Space.
Separate Side Entrance, Full Egress Windows
in Lower Level. "Bay Window", & Skylight
on Main Floor. 2 Furnaces, Upgraded HWT,
Recent Shingles Double Detached Garage.
Stucco, Brick Exterior "Zero Maintenance"
Located Next Door to the Sprucewood Public
Library a Community Hub. Lightening Fast
Access to Downtown, Royal Alexander
Hospital. Reduced \$399,888 Value @11545 95 Street

#### **Exterior**

Exterior Wood, Brick, Stone

Exterior Features Back Lane, Fenced, Level Land, Low Maintenance Landscape, Public

Transportation, Schools, Shopping Nearby

Roof Asphalt Shingles

Construction Wood, Brick, Stone