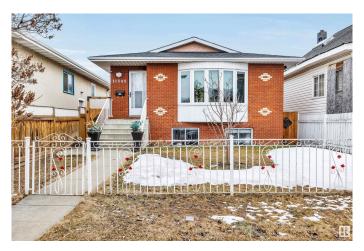

# \$399,888 - 11545 95 Street, Edmonton

MLS® #E4427231

## \$399,888

5 Bedroom, 2.00 Bathroom, 999 sqft Single Family on 0.00 Acres

Alberta Avenue, Edmonton, AB

Revenue Production or Extended Family
Generational Winner!! 5 Total Bedrooms (
3 Up 2 Down 2 Kitchens 2 Full 4 Pce Baths
1990 Year Built Integrity. Raised Bungalow
Just Renovated Lower Living Space.
Separate Side Entrance, Full Egress Windows
in Lower Level. "Bay Window", & Skylight
on Main Floor. 2 Furnaces, Upgraded HWT,
Recent Shingles Double Detached Garage.
Stucco, Brick Exterior "Zero Maintenance"
Located Next Door to the Sprucewood Public
Library a Community Hub. Lightening Fast
Access to Downtown, Royal Alexander
Hospital. Reduced \$399,888 Value @11545 95 Street

#### **Exterior**

Exterior Wood, Brick, Stone

Exterior Features Back Lane, Fenced, Level Land, Low Maintenance Landscape, Public

Transportation, Schools, Shopping Nearby

Roof Asphalt Shingles

Construction Wood, Brick, Stone