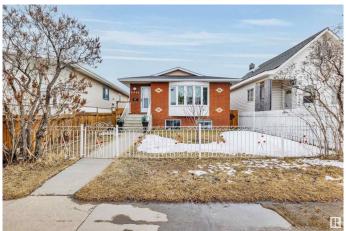

# \$399,888 - 11545 95 Street, Edmonton

MLS® #E4427231

## \$399,888

5 Bedroom, 2.00 Bathroom, 999 sqft Single Family on 0.00 Acres

Alberta Avenue, Edmonton, AB

Revenue Production or Extended Family
Generational Winner!! 5 Total Bedrooms (
3 Up 2 Down 2 Kitchens 2 Full 4 Pce Baths
1990 Year Built Integrity. Raised Bungalow
Just Renovated Lower Living Space.
Separate Side Entrance, Full Egress Windows
in Lower Level. "Bay Window", & Skylight
on Main Floor. 2 Furnaces, Upgraded HWT,
Recent Shingles Double Detached Garage.
Stucco, Brick Exterior "Zero Maintenance"
Located Next Door to the Sprucewood Public
Library a Community Hub. Lightening Fast
Access to Downtown, Royal Alexander
Hospital. Reduced \$399,888 Value @11545 95 Street

#### **Exterior**

Exterior Wood, Brick, Stone

Exterior Features Back Lane, Fenced, Level Land, Low Maintenance Landscape, Public

Transportation, Schools, Shopping Nearby

Roof Asphalt Shingles

Construction Wood, Brick, Stone