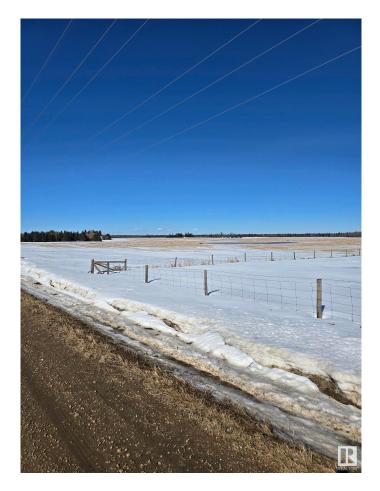

#### \$1,899,999

0 Bedroom, 0.00 Bathroom, Single Family on 0.00 Acres

Edmonton South West, Edmonton, AB

Great investment parcel, recent zoneing changes, from ag to future non-residential, part of the RABBIT HILLD DISTRICT PLAN, IN THE CITY OF EDMONTON, this 77.59 Acres. Perfect long-term hard asset investment potential for future development as southwest Edmonton expands. Close proximity to Edmonton's 77.59 Acres. Perfect longprestigious North Saskatchewan River Valley; Seller will entertain a Vendor Take-Back Mortgage; Relatively flat topography with great farmland potential; Estimated Driving Times: 12 minutes to Edmonton International Airport (YEG), 8 Minutes to Nisku, Alberta, 7 minutes to Rabbit Hill Snow Resort, 4 minute to Devon, Alberta. Legal Address: 1523717; 1; 2/ Zoning: AES (Agricultural Edmonton South). Seller open to selling adjacent 78.58 Acres. Buyer's to confirm information during their due diligence. Information herein and auxiliary information subject to becoming outdated in time, change, and/or deemed reliable but not guaranteed. Buyer to confirm information during their Due Diligence.

# Exterior

Exterior Features Flat Site