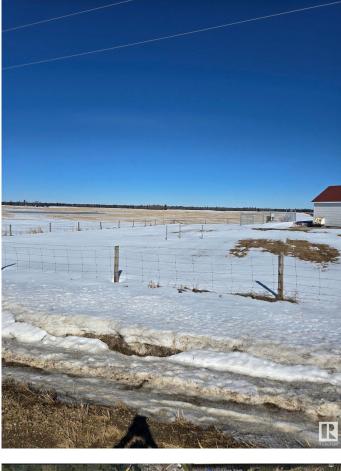

#### \$1,899,999

0 Bedroom, 0.00 Bathroom, Single Family on 0.00 Acres

Edmonton South West, Edmonton, AB

Great investment parcel, recent zoneing changes, from ag to future non-residential, part of the RABBIT HILLD DISTRICT PLAN, IN THE CITY OF EDMONTON, this 77.59 Acres. Perfect long-term hard asset investment potential for future development as southwest Edmonton expands. Close proximity to Edmonton's 77.59 Acres. Perfect longprestigious North Saskatchewan River Valley; Seller will entertain a Vendor Take-Back Mortgage; Relatively flat topography with great farmland potential; Estimated Driving Times: 12 minutes to Edmonton International Airport (YEG), 8 Minutes to Nisku, Alberta, 7 minutes to Rabbit Hill Snow Resort, 4 minute to Devon, Alberta. Legal Address: 1523717; 1; 2/ Zoning: AES (Agricultural Edmonton South). Seller open to selling adjacent 78.58 Acres. Buyer's to confirm information during their due diligence. Information herein and auxiliary information subject to becoming outdated in time, change, and/or deemed reliable but not guaranteed. Buyer to confirm information during their Due Diligence.

# Exterior

Exterior Features Flat Site