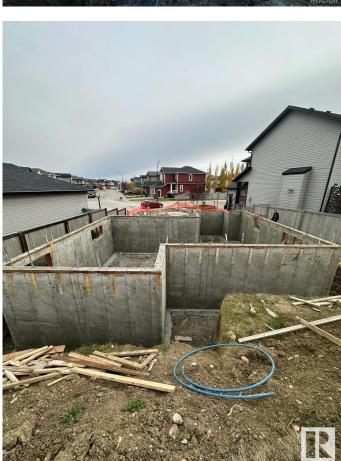

## \$340,000

0 Bedroom, 0.00 Bathroom, Single Family on 0.00 Acres

Robinson, Leduc, AB

Located in modern Robinson neighborhood in Leduc, lot with an existing foundation, walls with waterproofing, offering a solid start for your next build. Includes blueprints for 2300 sq ft home. Windows and doors (included in price) are sitting and waiting to be installed.