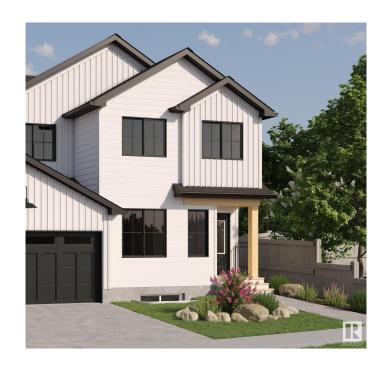

### \$409,998

3 Bedroom, 2.50 Bathroom, 1,390 sqft Single Family on 0.00 Acres

Marquis, Edmonton, AB

Welcome to this brand new half duplex the "Dakota D― Built by the award winning builder Pacesetter homes and is located in one of Edmonton's newest north east communities of Marquis. With over 1390 square Feet, this opportunity is perfect for a young family or young couple. Your main floor as you enter has a large living area with a center kitchen perfect for entertaining that's wide open to the dining/nook area. The main floor has luxury vinyl plank through and an upgraded kitchen with quartz counter tops. The second level has a the 3 good size bedrooms and 2 full bathrooms with the stackable laundry area. This duplex also comes with a an oversized detached parking pad\*\*\* Photo used is of an artist rendering, home is under construction and will be complete by September of this year\*\*\*