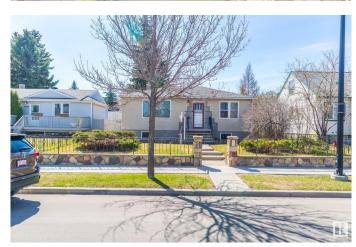

#### \$395,000

2 Bedroom, 1.00 Bathroom, 827 sqft Single Family on 0.00 Acres

North Glenora, Edmonton, AB

Original home on a 49' x 125' lot in the highly sought-after North Glenora neighborhood. This upscale area offers a prime location with easy access to transit and downtown. The expansive south-facing backyard is a standout feature, offering mature trees, a fenced perimeter, a firepit, and a single detached garage. This property presents an excellent opportunity for redevelopment, renovation, or subdivision.

## **Community Information**

Address 14011 109b Avenue

Area Edmonton

Subdivision North Glenora

City Edmonton
County ALBERTA

Province AB

Postal Code T5M 2K9