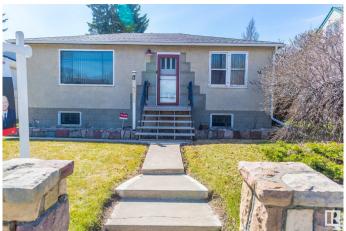

#### \$395,000

2 Bedroom, 1.00 Bathroom, 827 sqft Single Family on 0.00 Acres

North Glenora, Edmonton, AB

Original home on a 49' x 125' lot in the highly sought-after North Glenora neighborhood. This upscale area offers a prime location with easy access to transit and downtown. The expansive south-facing backyard is a standout feature, offering mature trees, a fenced perimeter, a firepit, and a single detached garage. This property presents an excellent opportunity for redevelopment, renovation, or subdivision.

#### **Essential Information**

MLS® # E4426495 Price \$395,000

Bedrooms 2

Bathrooms 1.00

Full Baths 1

Square Footage 827

Acres 0.00 Year Built 1952

Type Single Family