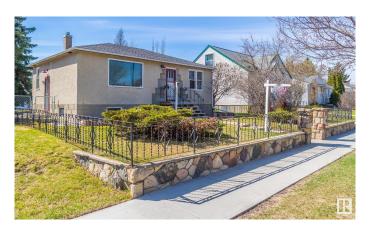

#### \$395,000

2 Bedroom, 1.00 Bathroom, 827 sqft Single Family on 0.00 Acres

North Glenora, Edmonton, AB

Original home on a 49' x 125' lot in the highly sought-after North Glenora neighborhood. This upscale area offers a prime location with easy access to transit and downtown. The expansive south-facing backyard is a standout feature, offering mature trees, a fenced perimeter, a firepit, and a single detached garage. This property presents an excellent opportunity for redevelopment, renovation, or subdivision.

#### **Exterior**

Exterior Wood, Stucco

Exterior Features Public Transportation, Schools, Shopping Nearby, See Remarks

Roof Asphalt Shingles

Construction Wood, Stucco

Foundation Concrete Perimeter