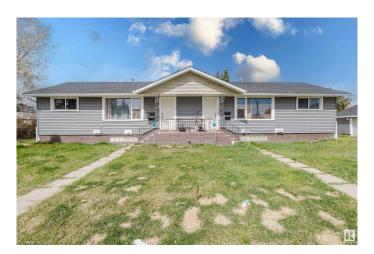

### \$739.900

8 Bedroom, 4.00 Bathroom, 1,465 sqft Single Family on 0.00 Acres

Killarney, Edmonton, AB

Sitting on a 50x150 corner lot, this fully tenanted legal 4-plex in Killarney is a prime investment opportunity with turn-key income and long-term equity growth. With over 2700 sq ft of livable space, recent updates, stable rental demand, and a split double garage, it offers strong cash flow and future potential. The utility rooms are separate from the basement units, greatly simplifying property management. Positioned near 82 St, 97 St, Yellowhead Trail, and 128 Ave, tenants enjoy easy access to major routes, schools, and transit. Each unit is leased with consistent rental income, and investors can optimize expenses and increase rents over time. Future development potential for a 10-unit build adds even more value to this centrally located property. Whether you're building your portfolio or planning for redevelopment, this one stands out.

#### **Exterior**

Exterior Wood, Vinyl

Exterior Features Back Lane, Corner Lot, See Remarks

Roof Asphalt Shingles

Construction Wood, Vinyl

Foundation Concrete Perimeter