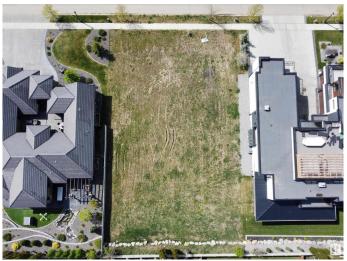

# \$1,100,000 - 21 Windermere Drive, Edmonton

MLS® #E4425686

\$1,100,000

0 Bedroom, 0.00 Bathroom, Single Family on 0.00 Acres

Windermere, Edmonton, AB

Build Your Dream Home on Prestigious Windermere Drive â€" Vacant Vastu-Compliant Lot! An incredible opportunity to secure a Vastu-compliant 93.7' x 157.5' vacant lot on one of Edmonton's most sought-after streets â€" Windermere Drive. This rare offering is perfectly suited for those looking to design and build a custom luxury home with the builder of their choice. With potential to accommodate a residence between 7,000 â€" 8,000 sqft, this expansive lot offers limitless possibilities to create an estate that truly reflects your lifestyle and vision. Existing plans include options for a 5,100 sqft layout and a 6,642 sqft design that incorporates garage and covered deck space. Surrounded by prestigious golf courses, scenic river valley trails, and just minutes from top-rated schools, shopping, and amenities, this is one of the last remaining opportunities to build in this exclusive Windermere community. Don't miss your chance to create a timeless home that blends luxury, location, and Vastu principles.