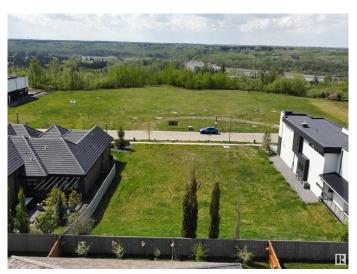

# \$1,100,000 - 21 Windermere Drive, Edmonton

MLS® #E4425686

\$1,100,000

0 Bedroom, 0.00 Bathroom, Single Family on 0.00 Acres

Windermere, Edmonton, AB

Build Your Dream Home on Prestigious Windermere Drive â€" Vacant Vastu-Compliant Lot! An incredible opportunity to secure a Vastu-compliant 93.7' x 157.5' vacant lot on one of Edmonton's most sought-after streets â€" Windermere Drive. This rare offering is perfectly suited for those looking to design and build a custom luxury home with the builder of their choice. With potential to accommodate a residence between 7,000 â€" 8,000 sqft, this expansive lot offers limitless possibilities to create an estate that truly reflects your lifestyle and vision. Existing plans include options for a 5,100 sqft layout and a 6,642 sqft design that incorporates garage and covered deck space. Surrounded by prestigious golf courses, scenic river valley trails, and just minutes from top-rated schools, shopping, and amenities, this is one of the last remaining opportunities to build in this exclusive Windermere community. Don't miss your chance to create a timeless home that blends luxury, location, and Vastu principles.