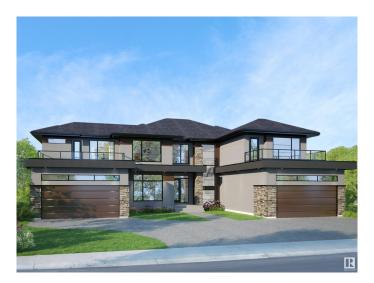

# \$1,100,000 - 21 Windermere Drive, Edmonton

MLS® #E4425686

\$1,100,000

0 Bedroom, 0.00 Bathroom, Single Family on 0.00 Acres

Windermere, Edmonton, AB

Build Your Dream Home on Prestigious Windermere Drive â€" Vacant Vastu-Compliant Lot! An incredible opportunity to secure a Vastu-compliant 93.7' x 157.5' vacant lot on one of Edmonton's most sought-after streets â€" Windermere Drive. This rare offering is perfectly suited for those looking to design and build a custom luxury home with the builder of their choice. With potential to accommodate a residence between 7,000 â€" 8,000 sqft, this expansive lot offers limitless possibilities to create an estate that truly reflects your lifestyle and vision. Existing plans include options for a 5,100 sqft layout and a 6,642 sqft design that incorporates garage and covered deck space. Surrounded by prestigious golf courses, scenic river valley trails, and just minutes from top-rated schools, shopping, and amenities, this is one of the last remaining opportunities to build in this exclusive Windermere community. Don't miss your chance to create a timeless home that blends luxury, location, and Vastu principles.