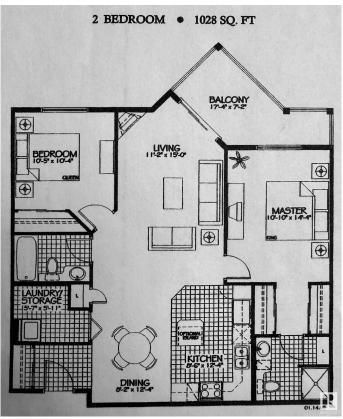

#### \$274,900

2 Bedroom, 2.00 Bathroom, 961 sqft Condo / Townhouse on 0.00 Acres

Oxford, Edmonton, AB

LOVELY TOP FLOOR CONDO BOASTS A **BREATHTAKING PANORAMIC LAKE VIEW** From Its Private Balcony. Smoke/Pet Free Home. This Bright And Sunny Unit Is **Beautifully Maintained Throughout And** Features 2 Bedrooms, 2 Baths, An Open Floor Plan With Large Windows Offering An Abundance Of Natural Light, Open Concept Kitchen, Wood Cabinetry, Centre Island, Luxury Vinyl Flooring, Corner Fireplace, Comfort Air Chiller System, Spacious Master With Mirrored Dual Closet Doors And 3-Piece En-Suite, A Second Bedroom Currently Used As A Study, In-Suite Laundry With Storage, Balcony Gas Outlet, Two Titled Underground Heated Parking Stalls, One Assigned Storage Unit, Plus Ample Visitor Parking. Elevator Is Just Steps From This Condo Suite. Oxford Bay Is A Well-Managed Secured Complex Offering **Exceptional Amenities To Include Spacious** Exercise/Fitness Room, Games, Social and Theatre Rooms, Roof-Top Patio Plus Gazebo. Superbly Located To All Shopping, Amenities, City Transit, And Fast Convenient Access To Anthony Henday Drive.

### **Essential Information**

| MLS® # | E4425507  |
|--------|-----------|
| Price  | \$274,900 |

| Bedrooms       | 2                      |
|----------------|------------------------|
| Bathrooms      | 2.00                   |
| Full Baths     | 2                      |
| Square Footage | 961                    |
| Acres          | 0.00                   |
| Year Built     | 2005                   |
| Туре           | Condo / Townhouse      |
| Sub-Type       | Lowrise Apartment      |
| Style          | Single Level Apartment |
| Status         | Active                 |