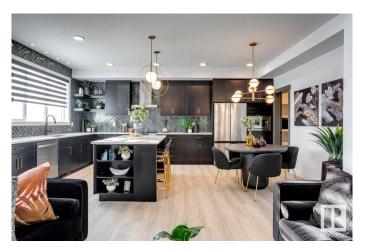

#### \$734,925

4 Bedroom, 3.00 Bathroom, 2,086 sqft Single Family on 0.00 Acres

The Uplands, Edmonton, AB

Your best life begins with a home that inspires you. Presenting the Newport by Parkwood Homes located in the scenic SW community of the Uplands. This thoughtfully designed home is not only built to the highest quality, but is also tastefully finished for those searching within a shorter timeline, but don't want to compromise on style, or wait to build from scratch. With a west facing back yard backing onto a beautiful pond, you'll have sunshine flooding through the home through the over sized windows, and open to below floorplan. Featuring a main floor bedroom and bathroom, upper floor laundry, spacious bedrooms, and standards that may otherwise be considered upgrades. Photos are representative

#### **Essential Information**

MLS® # E4425445 Price \$734,925

Bedrooms 4

Bathrooms 3.00

Full Baths 3

Square Footage 2,086

Acres 0.00

Year Built 2025

## Interior

Interior Features ensuite bathroom

Appliances Hood Fan, Oven-Microwave Heating Forced Air-1, Natural Gas

Fireplace Yes

Fireplaces Insert

Stories 2

Has Basement Yes

Basement Full, Unfinished