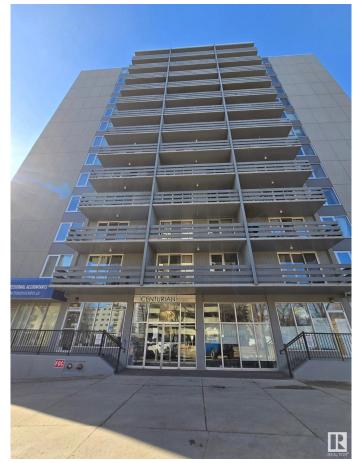

#### \$129,900

1 Bedroom, 1.00 Bathroom, 696 sqft Condo / Townhouse on 0.00 Acres

Wîhkwêntôwin, Edmonton, AB

TURN-KEY INVESTMENT with newer carpet and it shows really well. This roomy 1 bedroom condo has a current rent of \$1,200/month, and there is laundry and a storage room for each unit on each floor, so the tenants do not have to share with many people. The unit has a functional galley kitchen, dining area, huge living room, WEST FACING balcony, large bedroom, and a full bathroom. The owner also has 1002 and 3 other units for sale if you are looking for a package. Pick up your next investment(s) today!

## **Essential Information**

| MLS® #         | E4425401               |
|----------------|------------------------|
| Price          | \$129,900              |
| Bedrooms       | 1                      |
| Bathrooms      | 1.00                   |
| Full Baths     | 1                      |
| Square Footage | 696                    |
| Acres          | 0.00                   |
| Year Built     | 1967                   |
| Туре           | Condo / Townhouse      |
| Sub-Type       | Apartment High Rise    |
| Style          | Single Level Apartment |
| Status         | Active                 |
|                |                        |