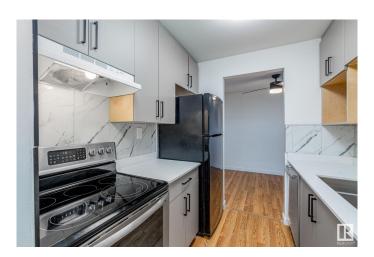

#### \$129,500

1 Bedroom, 1.00 Bathroom, 652 sqft Condo / Townhouse on 0.00 Acres

Pollard Meadows, Edmonton, AB

RENOVATED! 1 Bed 1 bath with QUARTZ countertops, new stainless steel appliances, a completely redone bathroom including a new tub and surround. Overlooking a quiet street, with mature trees you'll love the peace and sunlight from your large east facing patio.

Other unit perks include a large storage room, vinyl windows and new ceiling height kitchen cabinets! Condo complex perks include LOW CONDO FEES, an Elevator, same floor laundry, one ENERGIZED Stall, and a security door. Located close to walking trails, a park, Pollard Meadows Elementary school, and a short drive to Millwoods Transit Centre!

#### Interior

Appliances Dishwasher-Built-In, Hood Fan, Refrigerator, Stove-Electric, Window

Coverings

Heating Baseboard, Natural Gas