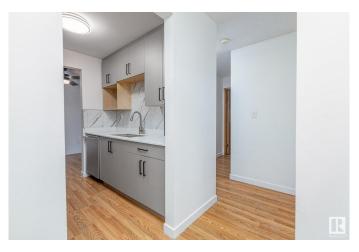

#### \$129,500

1 Bedroom, 1.00 Bathroom, 652 sqft Condo / Townhouse on 0.00 Acres

Pollard Meadows, Edmonton, AB

RENOVATED! 1 Bed 1 bath with QUARTZ countertops, new stainless steel appliances, a completely redone bathroom including a new tub and surround. Overlooking a quiet street, with mature trees you'll love the peace and sunlight from your large east facing patio.

Other unit perks include a large storage room, vinyl windows and new ceiling height kitchen cabinets! Condo complex perks include LOW CONDO FEES, an Elevator, same floor laundry, one ENERGIZED Stall, and a security door. Located close to walking trails, a park, Pollard Meadows Elementary school, and a short drive to Millwoods Transit Centre!