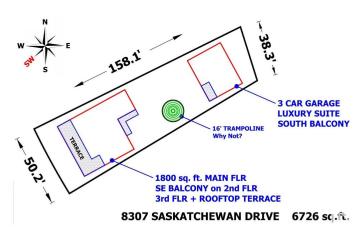

## \$677,000

0 Bedroom, 0.00 Bathroom, Single Family on 0.00 Acres

Windsor Park (Edmonton), Edmonton, AB

PRICE REDUCTION OF \$100,000
AVAILABLE ONLY UNTIL APRIL 30, 2025!
Please price-compare:Â 625 sq.m., 6726
sq.ft., 50-foot front, 38-foot lane way
access. Build a 38 ft. wide 3-storey home
and a triple garage. Best Southwest sunset
view on Saskatchewan Drive. Because you
are directly across from "Irene's Lookout" you
see the whole River Valley from your new
second and third floors. Serviced lot is
cleared and flat - no demolition required.
Motivated seller.