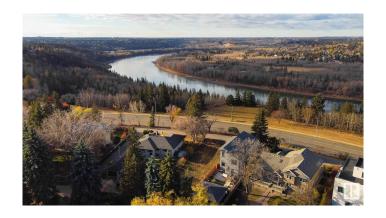

## \$677,000

0 Bedroom, 0.00 Bathroom, Single Family on 0.00 Acres

Windsor Park (Edmonton), Edmonton, AB

PRICE REDUCTION OF \$100,000
AVAILABLE ONLY UNTIL APRIL 30, 2025!
Please price-compare:Â 625 sq.m., 6726
sq.ft., 50-foot front, 38-foot lane way
access. Build a 38 ft. wide 3-storey home
and a triple garage. Best Southwest sunset
view on Saskatchewan Drive. Because you
are directly across from "Irene's Lookout" you
see the whole River Valley from your new
second and third floors. Serviced lot is
cleared and flat - no demolition required.
Motivated seller.