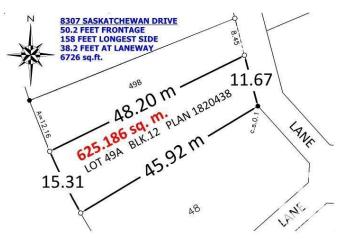

## \$677,000

0 Bedroom, 0.00 Bathroom, Single Family on 0.00 Acres

Windsor Park (Edmonton), Edmonton, AB

PRICE REDUCTION OF \$100,000
AVAILABLE ONLY UNTIL APRIL 30, 2025!
Please price-compare:Â 625 sq.m., 6726
sq.ft., 50-foot front, 38-foot lane way
access. Build a 38 ft. wide 3-storey home
and a triple garage. Best Southwest sunset
view on Saskatchewan Drive. Because you
are directly across from "Irene's Lookout" you
see the whole River Valley from your new
second and third floors. Serviced lot is
cleared and flat - no demolition required.
Motivated seller.