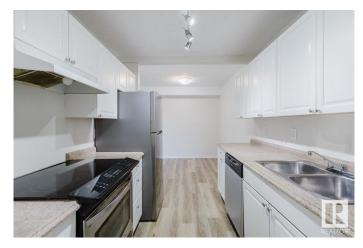

# \$125,000

2 Bedroom, 1.00 Bathroom, 786 sqft Condo / Townhouse on 0.00 Acres

Daly Grove, Edmonton, AB

RENOVATED! NEW APPLIANCES! SOUTH FACING! Welcome to this charming main level 2 bedroom 1 bath unit, located just across from the Laurel neighbourhood. Step inside to NEW flooring and paint throughout. The updated kitchen features a BRAND NEW fridge and dishwasher, plus space for a full-sized dining table. The bright, south-facing living area provides ample sunlight through the patio doors, perfect for relaxing. Both bedrooms have new carpeting and south-facing windows, ensuring plenty of natural light. The centrally located, updated bathroom boasts fresh tiles and cabinets. Enjoy your generously sized, south-facing patio on the main floor, creating the feeling of your own small backyard. Additionally there is a large storage room with built-in shelves to keep everything organized! Don't miss out on this fantastic opportunity!

#### Interior

Appliances Dishwasher-Built-In, Refrigerator, Stove-Electric

Heating Baseboard, Natural Gas