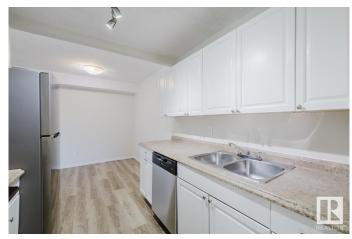

# \$125,000

2 Bedroom, 1.00 Bathroom, 786 sqft Condo / Townhouse on 0.00 Acres

Daly Grove, Edmonton, AB

RENOVATED! NEW APPLIANCES! SOUTH FACING! Welcome to this charming main level 2 bedroom 1 bath unit, located just across from the Laurel neighbourhood. Step inside to NEW flooring and paint throughout. The updated kitchen features a BRAND NEW fridge and dishwasher, plus space for a full-sized dining table. The bright, south-facing living area provides ample sunlight through the patio doors, perfect for relaxing. Both bedrooms have new carpeting and south-facing windows, ensuring plenty of natural light. The centrally located, updated bathroom boasts fresh tiles and cabinets. Enjoy your generously sized, south-facing patio on the main floor, creating the feeling of your own small backyard. Additionally there is a large storage room with built-in shelves to keep everything organized! Don't miss out on this fantastic opportunity!

#### Interior

Appliances Dishwasher-Built-In, Refrigerator, Stove-Electric

Heating Baseboard, Natural Gas