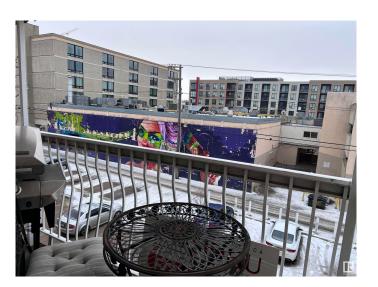

### \$174,000

1 Bedroom, 1.00 Bathroom, 632 sqft Condo / Townhouse on 0.00 Acres

Strathcona, Edmonton, AB

Prime near White Ave location, close to University of Alberta and University Hospital. The one bedroom suite features in-suite laundry, jetted tub in washroom, custom kitchen comes with stainless steel appliances, granite countertops and a detailed backsplash. The condo fees covers all utilities. The building had extensive renovations, including a new fire alarm system, boiler, windows, common areas and roof.

#### **Essential Information**

MLS® # E4425154 Price \$174,000

Bedrooms 1

Bathrooms 1.00

Full Baths 1

Square Footage 632

Acres 0.00

Year Built 1976