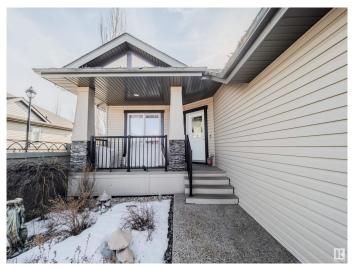

#### \$759,900

3 Bedroom, 3.00 Bathroom, 1,496 sqft Single Family on 0.00 Acres

Callaghan, Edmonton, AB

Nestled on a quiet crescent & surrounded by walking trails, this home offers perfect balance of tranquility & convenience, with amenities, shopping, & airport just minutes away. Fully finished bungalow showcases thoughtful upgrades throughout that cater to both style & functionality. Main floor features spacious entrance, private office space; open-concept kitchen is chef's dream with stunning maple cabinetry, Zambezi granite countertops & large walk-in pantry. Living room, with its inviting feature gas fireplace, flows seamlessly into dining area, which opens onto a large deckâ€"ideal for relaxing outdoors. Primary bedroom boasts luxurious 5-pc ensuite & walk-in closet, while convenient laundry room, 2nd bedroom & full bath complete main level. The basement is a true highlight, with a large entertaining area & bar, complemented by a two-sided gas fireplace. Family room is perfect for movie, while a third bedroom, full bath offer plenty of space for guests. Heated garage, inground sprinklers & so much more

## Exterior Wood, Hardie Board Siding

| Exterior Features | Airport Nearby, Flat Site, Fruit Trees/Shrubs, Golf Nearby, Landscaped, |  |  |
|-------------------|-------------------------------------------------------------------------|--|--|
|                   | Low Maintenance Landscape, Playground Nearby, Public                    |  |  |
|                   | Transportation, Schools, Shopping Nearby                                |  |  |
| Roof              | Asphalt Shingles                                                        |  |  |
| Construction      | Wood, Hardie Board Siding                                               |  |  |
| Foundation        | Concrete Perimeter                                                      |  |  |