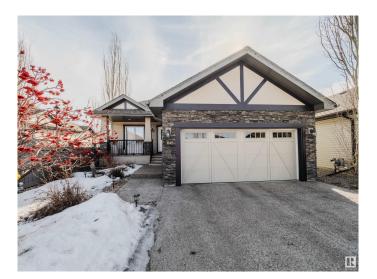

#### \$759,900

3 Bedroom, 3.00 Bathroom, 1,496 sqft Single Family on 0.00 Acres

Callaghan, Edmonton, AB

Nestled on a quiet crescent & surrounded by walking trails, this home offers perfect balance of tranquility & convenience, with amenities, shopping, & airport just minutes away. Fully finished bungalow showcases thoughtful upgrades throughout that cater to both style & functionality. Main floor features spacious entrance, private office space; open-concept kitchen is chef's dream with stunning maple cabinetry, Zambezi granite countertops & large walk-in pantry. Living room, with its inviting feature gas fireplace, flows seamlessly into dining area, which opens onto a large deckâ€"ideal for relaxing outdoors. Primary bedroom boasts luxurious 5-pc ensuite & walk-in closet, while convenient laundry room, 2nd bedroom & full bath complete main level. The basement is a true highlight, with a large entertaining area & bar, complemented by a two-sided gas fireplace. Family room is perfect for movie, while a third bedroom, full bath offer plenty of space for guests. Heated garage, inground sprinklers & so much more

#### **Essential Information**

| MLS® #   | E4425039  |
|----------|-----------|
| Price    | \$759,900 |
| Bedrooms | 3         |

| Bathrooms      | 3.00                   |
|----------------|------------------------|
| Full Baths     | 3                      |
| Square Footage | 1,496                  |
| Acres          | 0.00                   |
| Year Built     | 2012                   |
| Туре           | Single Family          |
| Sub-Type       | Detached Single Family |
| Style          | Bungalow               |
| Status         | Active                 |

## Exterior Wood, Hardie Board Siding

| Exterior Features | Airport Nearby, Flat Site, Fruit Trees/Shrubs, Golf Nearby, Landscaped, |  |  |
|-------------------|-------------------------------------------------------------------------|--|--|
|                   | Low Maintenance Landscape, Playground Nearby, Public                    |  |  |
|                   | Transportation, Schools, Shopping Nearby                                |  |  |
| Roof              | Asphalt Shingles                                                        |  |  |
| Construction      | Wood, Hardie Board Siding                                               |  |  |
| Foundation        | Concrete Perimeter                                                      |  |  |