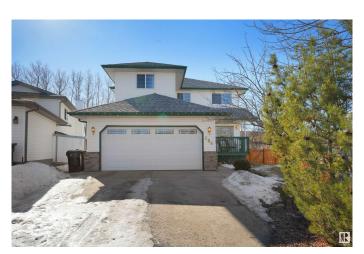

### \$599,000

7 Bedroom, 3.50 Bathroom, 2,103 sqft Single Family on 0.00 Acres

Regency Park (Sherwood Park), Sherwood Park, AB

This stunning home is nestled on a spacious lot surrounded by mature trees, offering both privacy and tranquility. With 4 generous bedrooms upstairs and a main floor den, it's perfect for families seeking both space and comfort. The master bedroom is exceptionally spacious and features a large walk-in closet and a luxurious jacuzzi ensuite, making it a true retreat.

#### **Exterior**

Exterior Wood, Brick, Vinyl

Exterior Features Cul-De-Sac, Fenced, Landscaped, Playground Nearby, Schools,

Shopping Nearby

Roof Asphalt Shingles
Construction Wood, Brick, Vinyl
Foundation Concrete Perimeter