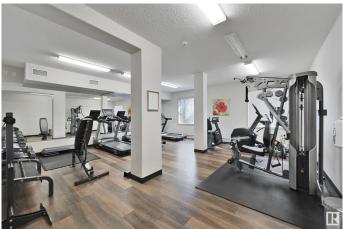

## \$276,000

2 Bedroom, 2.00 Bathroom, 853 sqft Condo / Townhouse on 0.00 Acres

Ambleside, Edmonton, AB

This 2 bedrooms unit located in L'ATTITUDE STUDIOS. The unit is in MINT condition. Feature 9' ceilings throughout the unit. Modern design kitchen looking over the LIVING and DINING room. Nice sized master bedroom comes with walk through closet and 3 piece full bath. Other good sized bedroom and 4 piece full bath also in the unit as well. HE appliances. Complex has FITNESS ROOM, SOCIAL ROOM. Also comes with one underground parking and Storage. Walking distance to SHOPPING, PUBLIC TRANSIT. Close to SCHOOL and EASY ACCESS to ANTHONY HENDAY and WHITEMUD freeway.

| Style                                                                                                                                                 | Single Level Apartment                                                                                                                                                                                                                                                                                                             |  |
|-------------------------------------------------------------------------------------------------------------------------------------------------------|------------------------------------------------------------------------------------------------------------------------------------------------------------------------------------------------------------------------------------------------------------------------------------------------------------------------------------|--|
| Status                                                                                                                                                | Active                                                                                                                                                                                                                                                                                                                             |  |
| Community Information                                                                                                                                 |                                                                                                                                                                                                                                                                                                                                    |  |
| Address                                                                                                                                               | 305 320 Ambleside Link                                                                                                                                                                                                                                                                                                             |  |
| Area                                                                                                                                                  | Edmonton                                                                                                                                                                                                                                                                                                                           |  |
| Subdivision                                                                                                                                           | Ambleside                                                                                                                                                                                                                                                                                                                          |  |
| City                                                                                                                                                  | Edmonton                                                                                                                                                                                                                                                                                                                           |  |
| County                                                                                                                                                | ALBERTA                                                                                                                                                                                                                                                                                                                            |  |
| Province                                                                                                                                              | AB                                                                                                                                                                                                                                                                                                                                 |  |
| Postal Code                                                                                                                                           | T6W 2Z9                                                                                                                                                                                                                                                                                                                            |  |
| Amenities                                                                                                                                             |                                                                                                                                                                                                                                                                                                                                    |  |
| Amenities                                                                                                                                             | Carbon Monoxide Detectors, Ceiling 9 ft., Detectors Smoke, Exercise<br>Room, Intercom, Parking-Visitor, Secured Parking, Social Rooms,<br>Sprinkler System-Fire, Vinyl Windows, Storage Cage                                                                                                                                       |  |
| Parking                                                                                                                                               | Heated, Underground                                                                                                                                                                                                                                                                                                                |  |
| Interior                                                                                                                                              |                                                                                                                                                                                                                                                                                                                                    |  |
| Interior                                                                                                                                              |                                                                                                                                                                                                                                                                                                                                    |  |
| Interior Features                                                                                                                                     | ensuite bathroom                                                                                                                                                                                                                                                                                                                   |  |
|                                                                                                                                                       | ensuite bathroom<br>Dishwasher-Built-In, Dryer, Garage Control, Microwave Hood Fan,<br>Refrigerator, Stove-Electric, Washer                                                                                                                                                                                                        |  |
| Interior Features                                                                                                                                     | Dishwasher-Built-In, Dryer, Garage Control, Microwave Hood Fan,                                                                                                                                                                                                                                                                    |  |
| Interior Features<br>Appliances                                                                                                                       | Dishwasher-Built-In, Dryer, Garage Control, Microwave Hood Fan, Refrigerator, Stove-Electric, Washer                                                                                                                                                                                                                               |  |
| Interior Features<br>Appliances<br>Heating                                                                                                            | Dishwasher-Built-In, Dryer, Garage Control, Microwave Hood Fan,<br>Refrigerator, Stove-Electric, Washer<br>Baseboard, Natural Gas                                                                                                                                                                                                  |  |
| Interior Features<br>Appliances<br>Heating<br># of Stories                                                                                            | Dishwasher-Built-In, Dryer, Garage Control, Microwave Hood Fan,<br>Refrigerator, Stove-Electric, Washer<br>Baseboard, Natural Gas<br>4                                                                                                                                                                                             |  |
| Interior Features<br>Appliances<br>Heating<br># of Stories<br>Stories                                                                                 | Dishwasher-Built-In, Dryer, Garage Control, Microwave Hood Fan,<br>Refrigerator, Stove-Electric, Washer<br>Baseboard, Natural Gas<br>4<br>1                                                                                                                                                                                        |  |
| Interior Features<br>Appliances<br>Heating<br># of Stories<br>Stories<br>Has Basement                                                                 | Dishwasher-Built-In, Dryer, Garage Control, Microwave Hood Fan,<br>Refrigerator, Stove-Electric, Washer<br>Baseboard, Natural Gas<br>4<br>1<br>Yes                                                                                                                                                                                 |  |
| Interior Features<br>Appliances<br>Heating<br># of Stories<br>Stories<br>Has Basement<br>Basement                                                     | Dishwasher-Built-In, Dryer, Garage Control, Microwave Hood Fan,<br>Refrigerator, Stove-Electric, Washer<br>Baseboard, Natural Gas<br>4<br>1<br>Yes                                                                                                                                                                                 |  |
| Interior Features<br>Appliances<br>Heating<br># of Stories<br>Stories<br>Has Basement<br>Basement<br><b>Exterior</b>                                  | Dishwasher-Built-In, Dryer, Garage Control, Microwave Hood Fan,<br>Refrigerator, Stove-Electric, Washer<br>Baseboard, Natural Gas<br>4<br>1<br>Yes<br>None, No Basement                                                                                                                                                            |  |
| Interior Features<br>Appliances<br>Heating<br># of Stories<br>Stories<br>Has Basement<br>Basement<br><b>Exterior</b><br>Exterior                      | Dishwasher-Built-In, Dryer, Garage Control, Microwave Hood Fan,<br>Refrigerator, Stove-Electric, Washer<br>Baseboard, Natural Gas<br>4<br>1<br>Yes<br>None, No Basement<br>Wood, Brick, Stucco<br>Cul-De-Sac, Fenced, Golf Nearby, Landscaped, Park/Reserve,                                                                       |  |
| Interior Features<br>Appliances<br>Heating<br># of Stories<br>Stories<br>Has Basement<br>Basement<br><b>Exterior</b><br>Exterior<br>Exterior Features | Dishwasher-Built-In, Dryer, Garage Control, Microwave Hood Fan,<br>Refrigerator, Stove-Electric, Washer<br>Baseboard, Natural Gas<br>4<br>1<br>Yes<br>None, No Basement<br>Wood, Brick, Stucco<br>Cul-De-Sac, Fenced, Golf Nearby, Landscaped, Park/Reserve,<br>Playground Nearby, Public Transportation, Schools, Shopping Nearby |  |