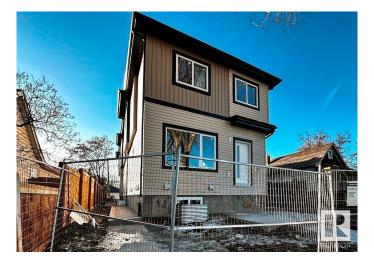

## \$1,650,000

5 Bedroom, 4.00 Bathroom, 1,196 sqft Single Family on 0.00 Acres

Delton, Edmonton, AB

Multi-family Investors!! QUICK possession ready in JULY 2025. Total 6 units - 3plex Townhouse project. Two Upper units each has 3 beds and 2.5 baths. The Corner Upper unit it has 4 beds and 3 full baths. All Lower units each has 1 bed and 1 bath. The 3plex Project is perfect for CMHC MLI Select program. It's an easy 5% down payment deal. This project is currently under construction. Specs. highlights: 95% high efficient Trane furnace, R20 basement insulation, Spray foam basement joint, R52 attic blow insulation, 200 AMPS, 50 gallon HWT, 9" main & basement ceiling height, MDF shelving, (Delta/Danze/Pfister or equivalent) fittings, Vinyl flooring stairs and second floor..... Some images of vinyl flooring, bathroom mirror and toilet are 3D renderings for demonstration purposes.

#### **Exterior**

Exterior Wood, Asphalt

Exterior Features See Remarks

Roof Asphalt Shingles
Construction Wood, Asphalt

Foundation Concrete Perimeter