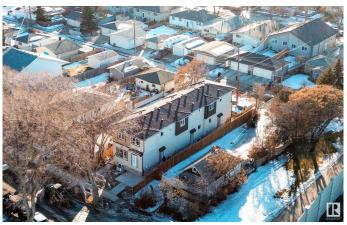

## \$1,650,000

5 Bedroom, 4.00 Bathroom, 1,196 sqft Single Family on 0.00 Acres

Delton, Edmonton, AB

Multi-family Investors!! QUICK possession ready in JULY 2025. Total 6 units - 3plex Townhouse project. Two Upper units each has 3 beds and 2.5 baths. The Corner Upper unit it has 4 beds and 3 full baths. All Lower units each has 1 bed and 1 bath. The 3plex Project is perfect for CMHC MLI Select program. It's an easy 5% down payment deal. This project is currently under construction. Specs. highlights: 95% high efficient Trane furnace, R20 basement insulation, Spray foam basement joint, R52 attic blow insulation, 200 AMPS, 50 gallon HWT, 9" main & basement ceiling height, MDF shelving, (Delta/Danze/Pfister or equivalent) fittings, Vinyl flooring stairs and second floor..... Some images of vinyl flooring, bathroom mirror and toilet are 3D renderings for demonstration purposes.

Type Single Family

Sub-Type Tri-Plex
Style 2 Storey
Status Active