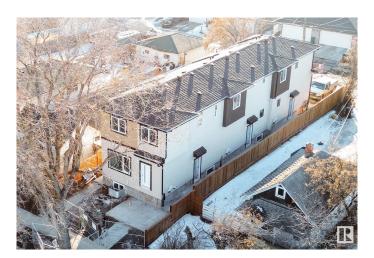

## \$1,650,000

5 Bedroom, 4.00 Bathroom, 1,196 sqft Single Family on 0.00 Acres

Delton, Edmonton, AB

Multi-family Investors!! QUICK possession ready in JULY 2025. Total 6 units - 3plex Townhouse project. Two Upper units each has 3 beds and 2.5 baths. The Corner Upper unit it has 4 beds and 3 full baths. All Lower units each has 1 bed and 1 bath. The 3plex Project is perfect for CMHC MLI Select program. It's an easy 5% down payment deal. This project is currently under construction. Specs. highlights: 95% high efficient Trane furnace, R20 basement insulation, Spray foam basement joint, R52 attic blow insulation, 200 AMPS, 50 gallon HWT, 9" main & basement ceiling height, MDF shelving, (Delta/Danze/Pfister or equivalent) fittings, Vinyl flooring stairs and second floor..... Some images of vinyl flooring, bathroom mirror and toilet are 3D renderings for demonstration purposes.

Type Single Family

Sub-Type Tri-Plex
Style 2 Storey
Status Active