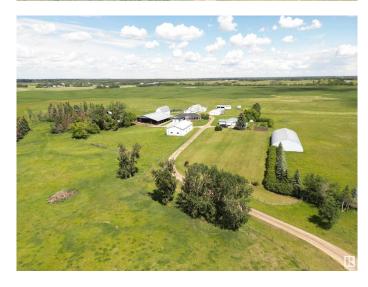

### \$10,000,000

0 Bedroom, 0.00 Bathroom, Single Family on 240.00 Acres

Edmonton South East, Edmonton, AB

Unparalleled Development Opportunity in SE Edmonton Prime 240-acre Parcel in the SE! This property comprises 3 separate 80-acre titled properties, totalling approx 240 acres. The land stretches from 34 St East to 17 St, providing a vast canvas for investment. Enjoy the convenience of being mins away from a range of shopping centres & amenities, with easy access to 41 Ave, 50 St SW and Ellerslie Rd. The location grants effortless access to both Edmonton's South and the neighbouring town of Beaumont. Anthony Henday Dr just a short 5-minute drive away, easy access to the QEII, International Airport, HWY 14, and HWY 21. Property includes a 3000 sqft modern house (2020-built) with attached garage, a 1467 sqft. renovated bungalow with detached garage, 1 original barn (1900-built), 1 heated shop (40'x80'), 1 Quonset (50'x100), 2 barns (100'x40' & 70'x25'), and multiple outbuildings. Discover the untapped potential of this stunning pieces of land, perfectly situated in SE Edmonton for residential development.