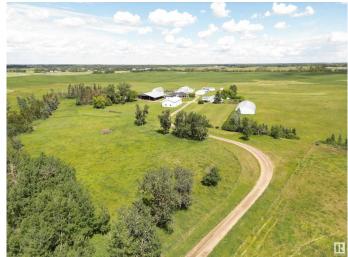

### \$10,000,000

0 Bedroom, 0.00 Bathroom, Single Family on 240.00 Acres

Edmonton South East, Edmonton, AB

Unparalleled Development Opportunity in SE Edmonton Prime 240-acre Parcel in the SE! This property comprises 3 separate 80-acre titled properties, totalling approx 240 acres. The land stretches from 34 St East to 17 St, providing a vast canvas for investment. Enjoy the convenience of being mins away from a range of shopping centres & amenities, with easy access to 41 Ave, 50 St SW and Ellerslie Rd. The location grants effortless access to both Edmonton's South and the neighbouring town of Beaumont. Anthony Henday Dr just a short 5-minute drive away, easy access to the QEII, International Airport, HWY 14, and HWY 21. Property includes a 3000 sqft modern house (2020-built) with attached garage, a 1467 sqft. renovated bungalow with detached garage, 1 original barn (1900-built), 1 heated shop (40'x80'), 1 Quonset (50'x100), 2 barns (100'x40' & 70'x25'), and multiple outbuildings. Discover the untapped potential of this stunning pieces of land, perfectly situated in SE Edmonton for residential development.