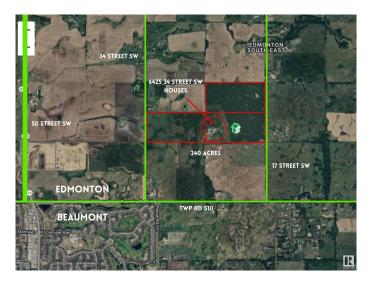

### \$10,000,000

0 Bedroom, 0.00 Bathroom, Single Family on 240.00 Acres

Edmonton South East, Edmonton, AB

Unparalleled Development Opportunity in SE Edmonton Prime 240-acre Parcel in the SE! This property comprises 3 separate 80-acre titled properties, totalling approx 240 acres. The land stretches from 34 St East to 17 St, providing a vast canvas for investment. Enjoy the convenience of being mins away from a range of shopping centres & amenities, with easy access to 41 Ave, 50 St SW and Ellerslie Rd. The location grants effortless access to both Edmonton's South and the neighbouring town of Beaumont. Anthony Henday Dr just a short 5-minute drive away, easy access to the QEII, International Airport, HWY 14, and HWY 21. Property includes a 3000 sqft modern house (2020-built) with attached garage, a 1467 sqft. renovated bungalow with detached garage, 1 original barn (1900-built), 1 heated shop (40'x80'), 1 Quonset (50'x100), 2 barns (100'x40' & 70'x25'), and multiple outbuildings. Discover the untapped potential of this stunning pieces of land, perfectly situated in SE Edmonton for residential development.

# **Community Information**

Address 6425 34 Street

Area Edmonton

Subdivision Edmonton South East

City Edmonton
County ALBERTA

Province AB

Postal Code T6X 2R8