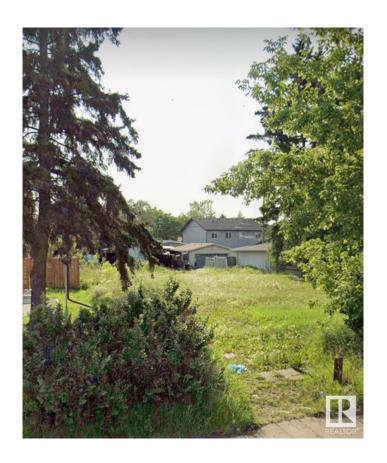

### \$319,000

0 Bedroom, 0.00 Bathroom, Single Family on 0.00 Acres

Belvedere, Edmonton, AB

Attention developers and investors! This Vacant lot in mature Belvedere is ready to be redeveloped. Lot size is 55' x 130' and would be perfect for duplex/fourplex/semi detached. Lot is fully cleared and ready to build. Save on demolition, asbestos removal and utility disconnection fees. Excellent location within walking distance to Belvedere LRT station and Londonderry Mall.