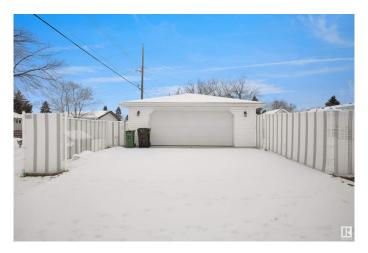

2 Bedroom, 1.50 Bathroom, 1,051 sqft Single Family on 0.00 Acres

Jasper Park, Edmonton, AB

INVESTOR ALERT! This sough after 52'x147'. Corner lot offering over 700 sq/m. Ideal for a wide range of redevelopment possibilities. This property is perfect for your next multi-unit or custom project and is located in the mature neighbourhood of Jasper Park. The home is clean and well-maintained with 2 bedrooms and a double detached garage. Close to WEM, Whitemud Dr, LRT and Downtown! This is a rare property with huge potential.

Built in 1959

#### **Essential Information**

MLS® # E4423567 Price \$579,000

Bedrooms 2 Bathrooms 1.50

Full Baths 1

Half Baths 1

Square Footage 1,051 Acres 0.00 Year Built 1959

Type Single Family

Sub-Type Detached Single Family

Style Bungalow

Status Active







# **Community Information**

Address 15220 91 Avenue

Area Edmonton

Subdivision Jasper Park

City Edmonton
County ALBERTA

Province AB

Postal Code T5R 4Z5

# **Amenities**

Amenities Deck

Parking Double Garage Detached

# Interior

Appliances Dishwasher-Built-In, Dryer, Hood Fan, Refrigerator, Stove-Electric,

Washer

Heating Forced Air-1, Natural Gas

Stories 2

Has Basement Yes

Basement Full, Partially Finished

#### **Exterior**

Exterior Wood, Vinyl

Exterior Features Back Lane, Corner Lot, Schools, Shopping Nearby, See Remarks

Roof Asphalt Shingles

Construction Wood, Vinyl

Foundation Concrete Perimeter

#### Additional Information

Date Listed March 1st, 2025

Days on Market 81

Zoning Zone 22

DATA IS DEEMED RELIABLE BUT IS NOT GUARANTEED ACCURATE BY THE REALTORS® ASSOCIATIO