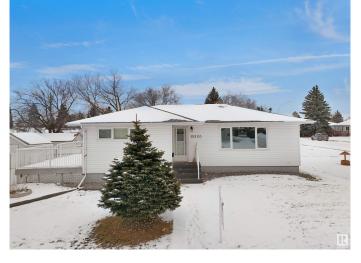

# \$579,000

2 Bedroom, 1.50 Bathroom, 1,051 sqft Single Family on 0.00 Acres

Jasper Park, Edmonton, AB

INVESTOR ALERT! This sough after 52'x147'. Corner lot offering over 700 sq/m. Ideal for a wide range of redevelopment possibilities. This property is perfect for your next multi-unit or custom project and is located in the mature neighbourhood of Jasper Park. The home is clean and well-maintained with 2 bedrooms and a double detached garage. Close to WEM, Whitemud Dr, LRT and Downtown! This is a rare property with huge potential.

#### **Essential Information**

MLS® # E4423567 Price \$579,000

Bedrooms 2 Bathrooms 1.50

Full Baths 1

Half Baths 1

Square Footage 1,051 Acres 0.00 Year Built 1959

Type Single Family

Sub-Type Detached Single Family

Style Bungalow

Status Active