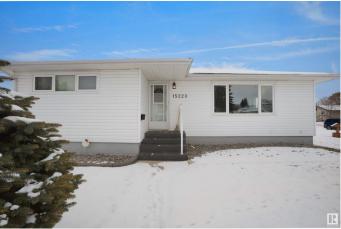

# \$579,000

2 Bedroom, 1.50 Bathroom, 1,051 sqft Single Family on 0.00 Acres

Jasper Park, Edmonton, AB

INVESTOR ALERT! This sough after 52'x147'. Corner lot offering over 700 sq/m. Ideal for a wide range of redevelopment possibilities. This property is perfect for your next multi-unit or custom project and is located in the mature neighbourhood of Jasper Park. The home is clean and well-maintained with 2 bedrooms and a double detached garage. Close to WEM, Whitemud Dr, LRT and Downtown! This is a rare property with huge potential.

# **Community Information**

Address 15220 91 Avenue

Area Edmonton

Subdivision Jasper Park

City Edmonton
County ALBERTA

Province AB

Postal Code T5R 4Z5

#### **Exterior**

Exterior Wood, Vinyl

Exterior Features Back Lane, Corner Lot, Schools, Shopping Nearby, See Remarks

Roof Asphalt Shingles

Construction Wood, Vinyl

Foundation Concrete Perimeter