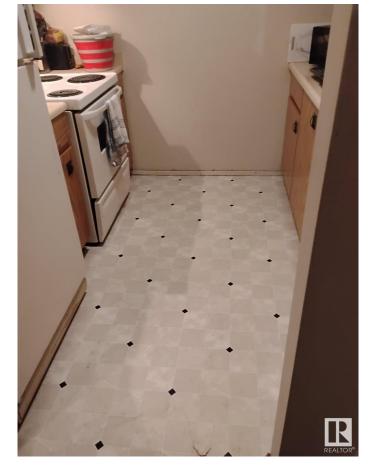

## \$76,900

1 Bedroom, 1.00 Bathroom, 592 sqft Condo / Townhouse on 0.00 Acres

Belvedere, Edmonton, AB

Attention Investors! This extremely well priced, renovated, clean and bright condo has a long term renter who would love to stay! Featuring almost 600sqft, this 1 bedroom, 1 bathroom unit has brand new flooring in the galley kitchen, bedroom and bathroom! Some other features include a large living room, in suite storage and a large private east balcony for BBQ's and relaxing. It is located on the top floor of this well managed condo complex. Walking distance to schools, shopping, casino, major road ways and LRT is a half block away, putting you downtown or the south side in minutes. Perfect for a university or college students first investment. ACT FAST!

#### Interior

Appliances Dishwasher-Built-In, Refrigerator, Stove-Electric

Heating Hot Water, Natural Gas