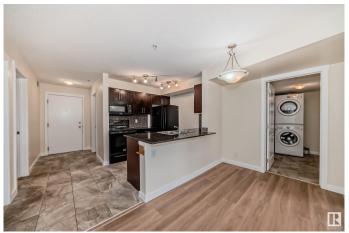

#### \$232,900

2 Bedroom, 2.00 Bathroom, 922 sqft Condo / Townhouse on 0.00 Acres

Chappelle Area, Edmonton, AB

This well maintained beautiful 2 bed and 1 den condominium located in Edmonton's South West Chappelle area has lots of features. This unit has 2 deds, a den and 2 baths and huge balcony. Included in the property is 1 underground heated title parking. Boasting beautiful granite countertop, kitchen with ample cabinatory and stainlesss steel appliances, the washer and dryer are located in convenient separate area. NEW FLOORING, NEW CARPET AND NEW PAINT. The building features 4 floors, 2 high speed elevators and visitor parking. The propety is located close to all amenities; close to Anthony Henday and Airport.

#### Interior

Interior Features ensuite bathroom

Appliances Dishwasher-Built-In, Dryer, Microwave Hood Fan, Refrigerator,

Stove-Electric, Washer

Heating Baseboard, Natural Gas