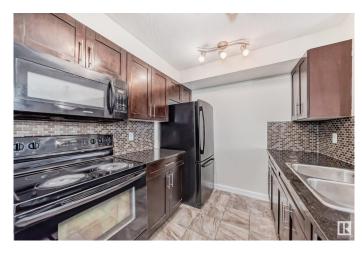

#### \$232,900

2 Bedroom, 2.00 Bathroom, 922 sqft Condo / Townhouse on 0.00 Acres

Chappelle Area, Edmonton, AB

This well maintained beautiful 2 bed and 1 den condominium located in Edmonton's South West Chappelle area has lots of features. This unit has 2 deds, a den and 2 baths and huge balcony. Included in the property is 1 underground heated title parking. Boasting beautiful granite countertop, kitchen with ample cabinatory and stainlesss steel appliances, the washer and dryer are located in convenient separate area. NEW FLOORING, NEW CARPET AND NEW PAINT. The building features 4 floors, 2 high speed elevators and visitor parking. The propety is located close to all amenities; close to Anthony Henday and Airport.

#### Interior

Interior Features ensuite bathroom

Appliances Dishwasher-Built-In, Dryer, Microwave Hood Fan, Refrigerator,

Stove-Electric, Washer

Heating Baseboard, Natural Gas