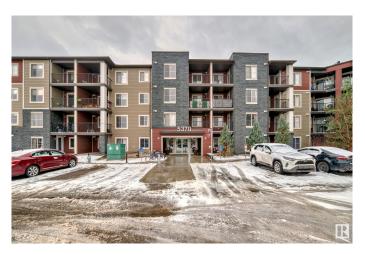

# \$232,900 - 207 5370 Chappelle Road, Edmonton

MLS® #E4421678

#### \$232,900

2 Bedroom, 2.00 Bathroom, 922 sqft Condo / Townhouse on 0.00 Acres

Chappelle Area, Edmonton, AB

This well maintained beautiful 2 bed and 1 den condominium located in Edmonton's South West Chappelle area has lots of features. This unit has 2 deds, a den and 2 baths and huge balcony. Included in the property is 1 underground heated title parking. Boasting beautiful granite countertop, kitchen with ample cabinatory and stainlesss steel appliances, the washer and dryer are located in convenient separate area. NEW FLOORING, NEW CARPET AND NEW PAINT. The building features 4 floors, 2 high speed elevators and visitor parking. The propety is located close to all amenities; close to Anthony Henday and Airport.

## **Community Information**

Address 207 5370 Chappelle Road

Area Edmonton

Subdivision Chappelle Area

City Edmonton
County ALBERTA

Province AB

Postal Code T6W 3L5

### **Exterior**

Exterior Wood, Vinyl

Exterior Features Public Transportation, Schools, See Remarks

Roof Asphalt Shingles

Construction Wood, Vinyl

Foundation Concrete Perimeter