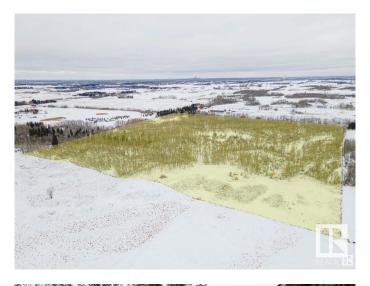

## \$1,800,000

0 Bedroom, 0.00 Bathroom, Single Family on 0.00 Acres

Edmonton South East, Edmonton, AB

39.12 ACRES: ONCE-IN-A-LIFETIME CHANCE TO OWN A SPACIOUS AND VERSATILE PROPERTY WITHIN CITY LIMITS. Endless Possibilities Await Seize this incredible opportunity to own 39.12 acres of beautifully treed land in South Edmonton! Conveniently located between Edmonton and Beaumont, this expansive property offers the perfect blend of privacy, nature, and future potential. Whether you envision a secluded weekend retreat, a private estate, or a strategic investment for future development, this property delivers. Situated along 41 Avenue between 17 Street and Meridian Street, the location is ideal as Edmonton continues its rapid expansion. Whether you're looking to build your dream estate, establish a getaway surrounded by nature, or explore development opportunities in a high-growth area, this is a must-see! Don't miss your chance to own a piece of Edmonton's future. With its prime location, natural beauty, and unlimited potential, this is an opportunity you don't want to miss! A definite must-see!