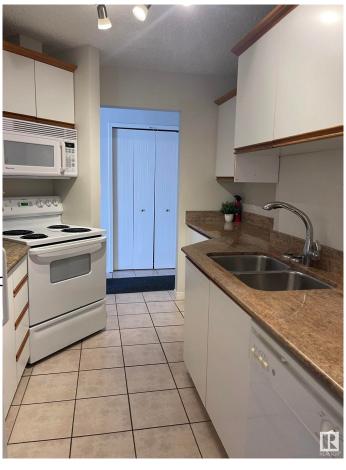

#### \$124,900

1 Bedroom, 1.00 Bathroom, 661 sqft Condo / Townhouse on 0.00 Acres

Fulton Place, Edmonton, AB

This is a one bedroom gem in a great location. Clean, quiet and great floor plan, with a really spacious kitchen, comfy living room area, a cozy dining area and a space for a desk or yoga mat!! Bedroom is huge with double door closet, clean 4 piece bathroom and a combo unit washer/dryer inside the suite. Shower head updated, newer tiles in bathroom and some updated plumbing. Double security door entrance, includes a titled parking stall and this unit is an end unit, so close to back door entrance for easy access to parking. Parking stall includes power, condo fees include utilities except electricity. Large patio doors and a patio for fresh air and natural light. Location is great for downtown commute and close to public transportation!! Shopping and all amenities within walking distance.

Parking Stall

Interior

Appliances Dishwasher-Built-In, Euro

Stove-Electric

Heating Forced Air-1, Natural Gas