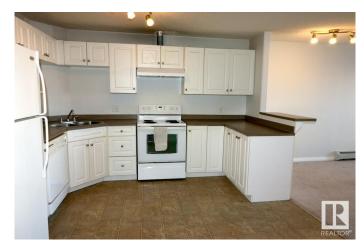

#### \$130,900

1 Bedroom, 1.00 Bathroom, 625 sqft Condo / Townhouse on 0.00 Acres

Clareview Town Centre, Edmonton, AB

Great for the first-time home buyer and or investor. This 1 bedroom, 1 bath second floor unit offers an open concept living area with eat-in dinning, 4 pcs bath, large bedroom and in suite laundry with storage. No need to pay for a gym membership as this complex has an extremely nice fitness room. This location is hard to beat with walking distance to Clareview Transit and LRT Station, and just minutes to shopping, restaurants, and entertainment.

## Interior

Appliances Dishwasher-Built-In, Hood Fan, Refrigerator, Stacked Washer/Dryer,

Stove-Electric

Heating Hot Water, Natural Gas