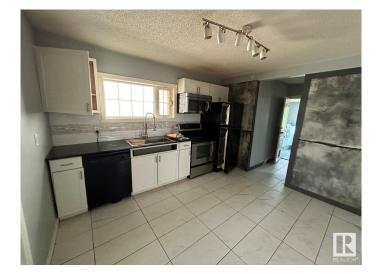

### Interior

| Appliances   | See Remarks               |
|--------------|---------------------------|
| Heating      | Forced Air-1, Natural Gas |
| Stories      | 1                         |
| Has Basement | Yes                       |
| Basement     | Full, Finished            |