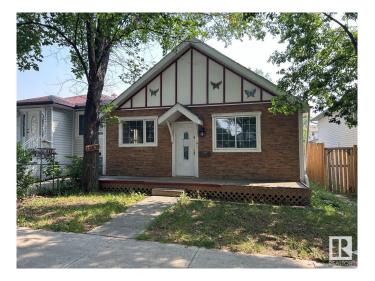

# \$167,500

3 Bedroom, 2.00 Bathroom, 856 sqft Single Family on 0.00 Acres

Eastwood, Edmonton, AB

\*Please note\* property is sold "as is where is at time of possession―. No warranties or representations

Built in 1924

#### Exterior

| Exterior          | Wood, Stucco, See Remarks                                           |
|-------------------|---------------------------------------------------------------------|
| Exterior Features | Fenced, Landscaped, Public Transportation, Schools, Shopping Nearby |
| Roof              | Asphalt Shingles                                                    |
| Construction      | Wood, Stucco, See Remarks                                           |
| Foundation        | See Remarks                                                         |