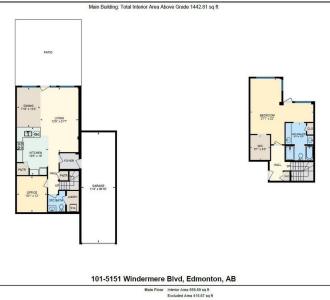

#### \$399,999

1 Bedroom, 1.50 Bathroom, 1,443 sqft Condo / Townhouse on 0.00 Acres

Ambleside, Edmonton, AB

Experience the epitome of luxury living in this sophisticated two-storey executive home nestled in the prestigious neighborhood of Ambleside. With 1,442 sq ft of meticulously designed interior space, this residence boasts unparalleled features for the discerning buyer. The south-facing orientation floods the open-concept living area with natural light, accentuated by expansive windows and two private patios, perfect for tranquil relaxation or lavish entertaining. The exceptionally large primary suite is a sanctuary of comfort and elegance, while the oversized kitchen, equipped with a pantry and high-end appliances, caters to culinary excellence. An additional office/den offers versatile space for work or leisure. This home includes a private underground double garage for maximum convenience and security. Unmatched in quality and style, this residence offers an exquisite blend of form and function for those who seek an extraordinary lifestyle. Indulge in the luxury you deserve.

#### **Essential Information**

| MLS® #   | E4421208  |
|----------|-----------|
| Price    | \$399,999 |
| Bedrooms | 1         |

| Bathrooms      | 1.50                  |
|----------------|-----------------------|
| Full Baths     | 1                     |
| Half Baths     | 1                     |
| Square Footage | 1,443                 |
| Acres          | 0.00                  |
| Year Built     | 2015                  |
| Туре           | Condo / Townhouse     |
| Sub-Type       | Apartment High Rise   |
| Style          | Multi Level Apartment |
| Status         | Active                |