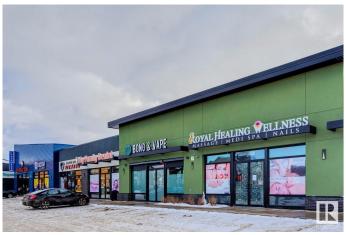

### \$80,000

0 Bedroom, 0.00 Bathroom, Retail on 0.00 Acres

Charlesworth, Edmonton, AB

Discover your next business venture with this Fully Built-out Wellness Salon & Spa 1525 sq.ft.± (ASSET SALE)offering a luxurious blend of massage, pedicure, and manicure services. This impeccably designed space provides an unparalleled experience for clients and is ready for immediate operation by its new owner. Prime Location Situated in a high-traffic area with excellent visibility and ample parking, attracting a loyal clientele and walk-ins. Fully Equipped: premium massage tables, luxury pedicure chairs with built-in massage functionality, manicure stations, Stylish Design: Modern and chic interiors with soothing lighting, premium flooring, and comfortable seating to enhance the customer experience. Multiple Treatment Rooms: Private, soundproof rooms for massage therapy or other wellness treatments, ensuring maximum comfort and privacy. Average Household Income \$115,210.

## **Community Information**

Address 3739 8 Avenue

Area Edmonton

Subdivision Charlesworth

City Edmonton

County ALBERTA

Postal Code T6X 2G6