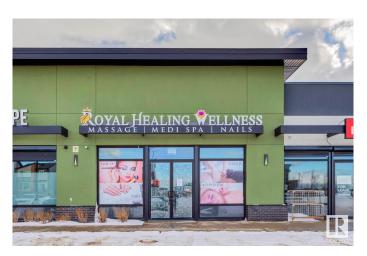

### \$80,000

0 Bedroom, 0.00 Bathroom, Retail on 0.00 Acres

Charlesworth, Edmonton, AB

Discover your next business venture with this Fully Built-out Wellness Salon & Spa 1525 sq.ft.± (ASSET SALE)offering a luxurious blend of massage, pedicure, and manicure services. This impeccably designed space provides an unparalleled experience for clients and is ready for immediate operation by its new owner. Prime Location Situated in a high-traffic area with excellent visibility and ample parking, attracting a loyal clientele and walk-ins. Fully Equipped: premium massage tables, luxury pedicure chairs with built-in massage functionality, manicure stations, Stylish Design: Modern and chic interiors with soothing lighting, premium flooring, and comfortable seating to enhance the customer experience. Multiple Treatment Rooms: Private, soundproof rooms for massage therapy or other wellness treatments, ensuring maximum comfort and privacy. Average Household Income \$115,210.