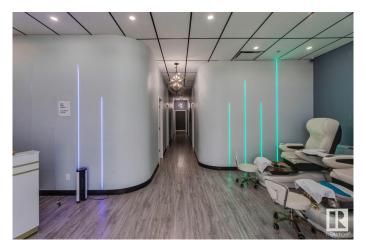

### \$80,000

0 Bedroom, 0.00 Bathroom, Retail on 0.00 Acres

Charlesworth, Edmonton, AB

Discover your next business venture with this Fully Built-out Wellness Salon & Spa 1525 sq.ft.± (ASSET SALE)offering a luxurious blend of massage, pedicure, and manicure services. This impeccably designed space provides an unparalleled experience for clients and is ready for immediate operation by its new owner. Prime Location Situated in a high-traffic area with excellent visibility and ample parking, attracting a loyal clientele and walk-ins. Fully Equipped: premium massage tables, luxury pedicure chairs with built-in massage functionality, manicure stations, Stylish Design: Modern and chic interiors with soothing lighting, premium flooring, and comfortable seating to enhance the customer experience. Multiple Treatment Rooms: Private, soundproof rooms for massage therapy or other wellness treatments, ensuring maximum comfort and privacy. Average Household Income \$115,210.