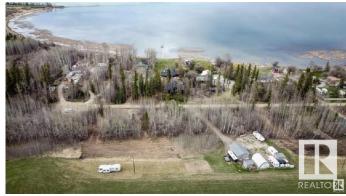

#### \$69,900

0 Bedroom, 0.00 Bathroom, Rural on 0.50 Acres

Thibault Settlement, Rural Lac Ste. Anne County, AB

AMAZING OPPORTUNITY AT A GREAT PRICE!! PRIVATE PARTIAL TREED WITH CLEARED DRIVEWAYS AND BUILDING SITE. THIS HALF ACRE PARCEL JUST LOCATED OFF THE SOUTH SHORES OF LAC STE ANNE. MINUTES TO ALBERTA BEACH & A SHORT DRIVE TO DARWELL. THIS LOT/AREA IS A MUNICIPAL RESERVE ADJACENT TO FARM FIELD DIRECTLY BEHIND. CLEARED ON THE SOUTH END, BUT LINED WITH FOREST ON NORTH PERIMETER FOR PRIVACY! THIS FABULOUS LOT FEATURES PATHWAYS LEADING TO THE LAKE, POWER & GAS AVAILABLE AT PROPERTY LINE. THE PERFECT (SHORT DRIVE FROM EDMONTON) WEEKEND GET AWAY SPOT CLOSE TO WATER AMENITIES OR BUILD YOUR DREAM GETAWAY LAKE HOUSE OR EVEN PARK AN RV / TRAVEL TRAILER AND **ENJOY ALL RECREATIONAL ACTIVITIES** THAT LAC STE ANNE & ALBERTA BEACH COMMUNITY HAS TO OFFER. 1 MORE ADJACENT LOT ALSO AVAILABLE FOR EVEN A MORE SPACE OR BIGGER HOME! LOT SIZE 96' x 232' APPROX.

#### **Exterior**

Exterior Features Beach Access, Boating, Cul-De-Sac, Flat Site, Golf Nearby, Lake

Access Property, Lake View, Level Land, Park/Reserve, Private Setting,

Recreation Use, Schools, Shopping Nearby, Treed Lot