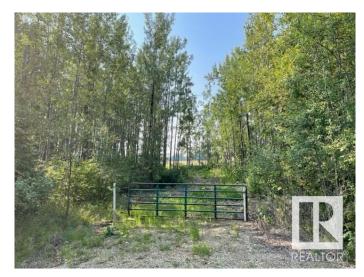

#### \$69,900

0 Bedroom, 0.00 Bathroom, Rural on 0.50 Acres

Thibault Settlement, Rural Lac Ste. Anne County, AB

AMAZING OPPORTUNITY AT A GREAT PRICE!! PRIVATE PARTIAL TREED WITH CLEARED DRIVEWAYS AND BUILDING SITE. THIS HALF ACRE PARCEL JUST LOCATED OFF THE SOUTH SHORES OF LAC STE ANNE. MINUTES TO ALBERTA BEACH & A SHORT DRIVE TO DARWELL. THIS LOT/AREA IS A MUNICIPAL RESERVE ADJACENT TO FARM FIELD DIRECTLY BEHIND. CLEARED ON THE SOUTH END, BUT LINED WITH FOREST ON NORTH PERIMETER FOR PRIVACY! THIS FABULOUS LOT FEATURES PATHWAYS LEADING TO THE LAKE, POWER & GAS AVAILABLE AT PROPERTY LINE. THE PERFECT (SHORT DRIVE FROM EDMONTON) WEEKEND GET AWAY SPOT CLOSE TO WATER AMENITIES OR BUILD YOUR DREAM GETAWAY LAKE HOUSE OR EVEN PARK AN RV / TRAVEL TRAILER AND **ENJOY ALL RECREATIONAL ACTIVITIES** THAT LAC STE ANNE & ALBERTA BEACH COMMUNITY HAS TO OFFER. 1 MORE ADJACENT LOT ALSO AVAILABLE FOR EVEN A MORE SPACE OR BIGGER HOME! LOT SIZE 96' x 232' APPROX.

#### **Exterior**

Exterior Features Beach Access, Boating, Cul-De-Sac, Flat Site, Golf Nearby, Lake

Access Property, Lake View, Level Land, Park/Reserve, Private Setting,

Recreation Use, Schools, Shopping Nearby, Treed Lot