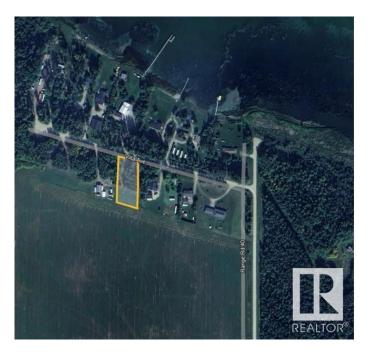

# \$69,900 - Lot 12 54426 Rge Rd 40, Rural Lac Ste. Anne County

MLS® #E4420946

#### \$69,900

0 Bedroom, 0.00 Bathroom, Rural on 0.50 Acres

Thibault Settlement, Rural Lac Ste. Anne County, AB

AMAZING OPPORTUNITY AT A GREAT PRICE!! PRIVATE PARTIAL TREED WITH CLEARED DRIVEWAYS AND BUILDING SITE. THIS HALF ACRE PARCEL JUST LOCATED OFF THE SOUTH SHORES OF LAC STE ANNE. MINUTES TO ALBERTA BEACH & A SHORT DRIVE TO DARWELL. THIS LOT/AREA IS A MUNICIPAL RESERVE ADJACENT TO FARM FIELD DIRECTLY BEHIND. CLEARED ON THE SOUTH END, BUT LINED WITH FOREST ON NORTH PERIMETER FOR PRIVACY! THIS FABULOUS LOT FEATURES PATHWAYS LEADING TO THE LAKE, POWER & GAS AVAILABLE AT PROPERTY LINE. THE PERFECT (SHORT DRIVE FROM EDMONTON) WEEKEND GET AWAY SPOT CLOSE TO WATER AMENITIES OR BUILD YOUR DREAM GETAWAY LAKE HOUSE OR EVEN PARK AN RV / TRAVEL TRAILER AND **ENJOY ALL RECREATIONAL ACTIVITIES** THAT LAC STE ANNE & ALBERTA BEACH COMMUNITY HAS TO OFFER. 1 MORE ADJACENT LOT ALSO AVAILABLE FOR EVEN A MORE SPACE OR BIGGER HOME! LOT SIZE 96' x 232' APPROX.

## **Community Information**

Address Lot 12 54426 Rge Rd 40

Area Rural Lac Ste. Anne County

Subdivision Thibault Settlement

City Rural Lac Ste. Anne County

County ALBERTA

Province AB

Postal Code T0E 0A0