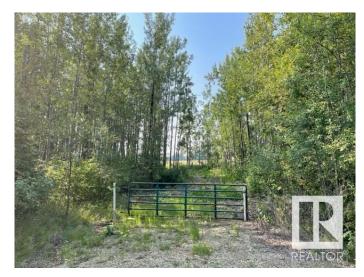

### \$69,900

0 Bedroom, 0.00 Bathroom, Rural on 0.50 Acres

Thibault Settlement, Rural Lac Ste. Anne County, AB

AMAZING OPPORTUNITY AT A GREAT PRICE!! PRIVATE PARTIAL TREED WITH CLEARED DRIVEWAYS AND BUILDING SITE. THIS HALF-ACRE PARCEL JUST LOCATED OFF THE SOUTH SHORES OF LAC STE ANNE. MINUTES TO ALBERTA BEACH & A SHORT DRIVE TO DARWELL. THIS LOT/AREA IS A MUNICIPAL RESERVE ADJACENT TO FARM FIELD DIRECTLY BEHIND. CLEARED ON THE SOUTH END. BUT LINED WITH FOREST ON THE NORTH PERIMETER FOR PRIVACY! THIS FABULOUS LOT FEATURES PATHWAYS LEADING TO THE LAKE, POWER & GAS AVAILABLE AT PROPERTY LINE. THE PERFECT (SHORT DRIVE FROM EDMONTON) WEEKEND GETAWAY SPOT CLOSE TO WATER AMENITIES OR BUILD YOUR DREAM GETAWAY LAKE HOUSE OR EVEN PARK AN RV / TRAVEL TRAILER AND **ENJOY ALL RECREATIONAL ACTIVITIES** THAT LAC STE ANNE & ALBERTA BEACH COMMUNITY HAS TO OFFER. 1 MORE ADJACENT LOT ALSO AVAILABLE FOR EVEN A MORE SPACE OR BIGGER HOME! LOT SIZE 96' x 232' APPROX.