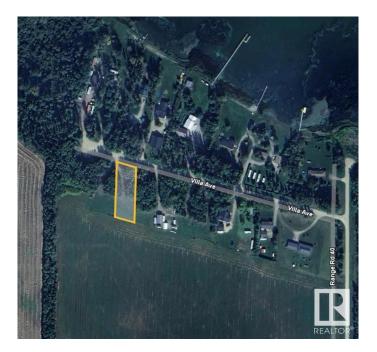

### \$69,900

0 Bedroom, 0.00 Bathroom, Rural on 0.50 Acres

Thibault Settlement, Rural Lac Ste. Anne County, AB

AMAZING OPPORTUNITY AT A GREAT PRICE!! PRIVATE PARTIAL TREED WITH CLEARED DRIVEWAYS AND BUILDING SITE. THIS HALF-ACRE PARCEL JUST LOCATED OFF THE SOUTH SHORES OF LAC STE ANNE. MINUTES TO ALBERTA BEACH & A SHORT DRIVE TO DARWELL. THIS LOT/AREA IS A MUNICIPAL RESERVE ADJACENT TO FARM FIELD DIRECTLY BEHIND. CLEARED ON THE SOUTH END. BUT LINED WITH FOREST ON THE NORTH PERIMETER FOR PRIVACY! THIS FABULOUS LOT FEATURES PATHWAYS LEADING TO THE LAKE, POWER & GAS AVAILABLE AT PROPERTY LINE. THE PERFECT (SHORT DRIVE FROM EDMONTON) WEEKEND GETAWAY SPOT CLOSE TO WATER AMENITIES OR BUILD YOUR DREAM GETAWAY LAKE HOUSE OR EVEN PARK AN RV / TRAVEL TRAILER AND **ENJOY ALL RECREATIONAL ACTIVITIES** THAT LAC STE ANNE & ALBERTA BEACH COMMUNITY HAS TO OFFER. 1 MORE ADJACENT LOT ALSO AVAILABLE FOR EVEN A MORE SPACE OR BIGGER HOME! LOT SIZE 96' x 232' APPROX.

## **Community Information**

Address Lot 9 54426 Rge Rd 40

Area Rural Lac Ste. Anne County

Subdivision Thibault Settlement

City Rural Lac Ste. Anne County

County ALBERTA

Province AB

Postal Code T0E 0E0