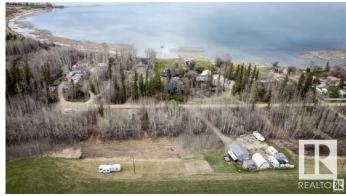

### \$69,900

0 Bedroom, 0.00 Bathroom, Rural on 0.50 Acres

Thibault Settlement, Rural Lac Ste. Anne County, AB

AMAZING OPPORTUNITY AT A GREAT PRICE!! PRIVATE PARTIAL TREED WITH CLEARED DRIVEWAYS AND BUILDING SITE. THIS HALF-ACRE PARCEL JUST LOCATED OFF THE SOUTH SHORES OF LAC STE ANNE. MINUTES TO ALBERTA BEACH & A SHORT DRIVE TO DARWELL. THIS LOT/AREA IS A MUNICIPAL RESERVE ADJACENT TO FARM FIELD DIRECTLY BEHIND. CLEARED ON THE SOUTH END. BUT LINED WITH FOREST ON THE NORTH PERIMETER FOR PRIVACY! THIS FABULOUS LOT FEATURES PATHWAYS LEADING TO THE LAKE, POWER & GAS AVAILABLE AT PROPERTY LINE. THE PERFECT (SHORT DRIVE FROM EDMONTON) WEEKEND GETAWAY SPOT CLOSE TO WATER AMENITIES OR BUILD YOUR DREAM GETAWAY LAKE HOUSE OR EVEN PARK AN RV / TRAVEL TRAILER AND **ENJOY ALL RECREATIONAL ACTIVITIES** THAT LAC STE ANNE & ALBERTA BEACH COMMUNITY HAS TO OFFER. 1 MORE ADJACENT LOT ALSO AVAILABLE FOR EVEN A MORE SPACE OR BIGGER HOME! LOT SIZE 96' x 232' APPROX.

#### **Exterior**

Exterior Features Beach Access, Boating, Cul-De-Sac, Flat Site, Golf Nearby, Lake

Access Property, Lake View, Level Land, No Through Road, Private

Setting, Recreation Use, Shopping Nearby