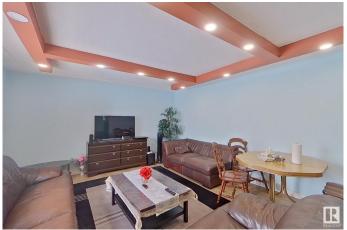

### \$410.900

4 Bedroom, 2.00 Bathroom, 981 sqft Single Family on 0.00 Acres

Idylwylde, Edmonton, AB

This raised bungalow, ideally situated just steps from the new LRT, offers a prime location with exceptional value on a generous lot. Featuring total 4 bedrooms 2 bed rooms on main level and 2 bed rooms in the basement, 2 bathrooms, and a FULLY FINISHED BASEMENT with a SEPERATE SIDE ENTRANCE. Recent upgrades include granite counter tops and energy-efficient furnace, new hot water tank, and modern vinyl flooring, ensuring comfort and low maintenance. The property's strategic location near Bonnie Doon shopping center, the University of Alberta, and a recreational center makes it an easy access to key amenities.

### Interior

Appliances Dryer, Washer, Refrigerators-Two, Stoves-Two, Dishwasher-Two,

**Curtains and Blinds** 

Heating Forced Air-1, Natural Gas

Stories 2
Has Suite Yes
Has Basement Yes

Basement Full, Finished