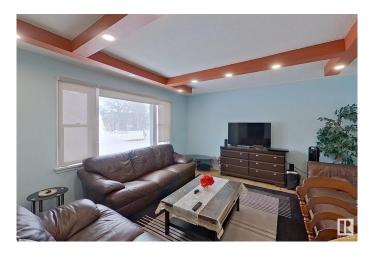

### \$410.900

4 Bedroom, 2.00 Bathroom, 981 sqft Single Family on 0.00 Acres

Idylwylde, Edmonton, AB

This raised bungalow, ideally situated just steps from the new LRT, offers a prime location with exceptional value on a generous lot. Featuring total 4 bedrooms 2 bed rooms on main level and 2 bed rooms in the basement, 2 bathrooms, and a FULLY FINISHED BASEMENT with a SEPERATE SIDE ENTRANCE. Recent upgrades include granite counter tops and energy-efficient furnace, new hot water tank, and modern vinyl flooring, ensuring comfort and low maintenance. The property's strategic location near Bonnie Doon shopping center, the University of Alberta, and a recreational center makes it an easy access to key amenities.

### Interior

Appliances Dryer, Washer, Refrigerators-Two, Stoves-Two, Dishwasher-Two,

**Curtains and Blinds** 

Heating Forced Air-1, Natural Gas

Stories 2
Has Suite Yes
Has Basement Yes

Basement Full, Finished