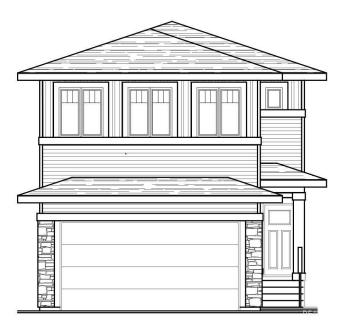

#### \$540,000

3 Bedroom, 2.50 Bathroom, 1,815 sqft Single Family on 0.00 Acres

Easton, Spruce Grove, AB

This stunning 2-storey home features a double attached garage and an open-concept main floor, perfect for entertaining. The spacious living room boasts an electric fireplace, while the kitchen offers a corner pantry, an island with a breakfast bar, and plenty of storage. A convenient 2pc bath completes the main level. Upstairs, you'll find a large bonus room, laundry area, 4pc bath, and two bedrooms. The primary suite is a retreat with a walk-in closet and a luxurious 5pc ensuite, including dual sinks, a stand-up shower, and a soaker tub. A separate side entrance leads to the unfinished basement, offering endless potential. This home blends functionality and style for modern living.

### Exterior

| Exterior          | Wood, Stone, Vinyl                                        |
|-------------------|-----------------------------------------------------------|
| Exterior Features | Park/Reserve, Playground Nearby, Schools, Shopping Nearby |
| Roof              | Asphalt Shingles                                          |
| Construction      | Wood, Stone, Vinyl                                        |
| Foundation        | Concrete Perimeter                                        |