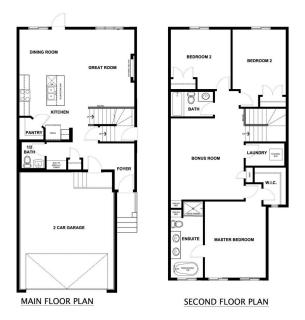

#### \$540,000

3 Bedroom, 2.50 Bathroom, 1,815 sqft Single Family on 0.00 Acres

Easton, Spruce Grove, AB

This stunning 2-storey home features a double attached garage and an open-concept main floor, perfect for entertaining. The spacious living room boasts an electric fireplace, while the kitchen offers a corner pantry, an island with a breakfast bar, and plenty of storage. A convenient 2pc bath completes the main level. Upstairs, you'll find a large bonus room, laundry area, 4pc bath, and two bedrooms. The primary suite is a retreat with a walk-in closet and a luxurious 5pc ensuite, including dual sinks, a stand-up shower, and a soaker tub. A separate side entrance leads to the unfinished basement, offering endless potential. This home blends functionality and style for modern living.

### Interior

| Interior Features | ensuite bathroom                                                      |
|-------------------|-----------------------------------------------------------------------|
| Appliances        | Dishwasher-Built-In, Microwave Hood Fan, Refrigerator, Stove-Electric |
| Heating           | Forced Air-1, Natural Gas                                             |
| Fireplace         | Yes                                                                   |
| Fireplaces        | Insert                                                                |
| Stories           | 2                                                                     |
| Has Basement      | Yes                                                                   |
| Basement          | Full, Unfinished                                                      |