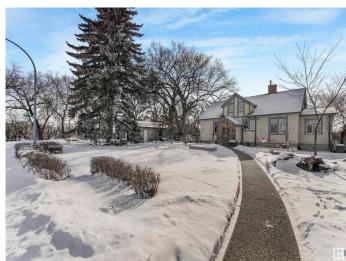

### \$926,175

0 Bedroom, 1.00 Bathroom, Single Family on 0.00 Acres

Fulton Place, Edmonton, AB

**INVESTORS & BUILDERS! Incredible** development opportunity in Fulton Place! A rare 4 adjacent lots totaling 1683 SQM, zoned RS (Small Scale Residential) Total Lot dimensions: 154ft wide x 119ft deep. Perfect for multi-residential, dream homes, duplexes, townhouses, basement suites, garage/garden suites, or a multi-family infill. Two existing bungalows with garages and month-to-month renters offer immediate cash flow while you plan your project. Ideally located minutes from downtown, within walking distance to Capilano Mall, and close to Gold Bar Park, river valley trails, Rundle Park, and Hardisty Fitness Centre. Top schools like Hardisty, McEwan, and King's College add to its appeal. A prime opportunity in a thriving, well-connected communityâ€"don't miss your chance to invest in Fulton Place! To be sold with adjacent lot 5211 101A Ave for \$1,325,000.