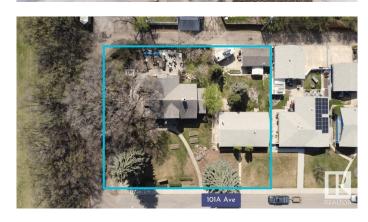

### \$926,175

0 Bedroom, 1.00 Bathroom, Single Family on 0.00 Acres

Fulton Place, Edmonton, AB

**INVESTORS & BUILDERS! Incredible** development opportunity in Fulton Place! A rare 4 adjacent lots totaling 1683 SQM, zoned RS (Small Scale Residential) Total Lot dimensions: 154ft wide x 119ft deep. Perfect for multi-residential, dream homes, duplexes, townhouses, basement suites, garage/garden suites, or a multi-family infill. Two existing bungalows with garages and month-to-month renters offer immediate cash flow while you plan your project. Ideally located minutes from downtown, within walking distance to Capilano Mall, and close to Gold Bar Park, river valley trails, Rundle Park, and Hardisty Fitness Centre. Top schools like Hardisty, McEwan, and King's College add to its appeal. A prime opportunity in a thriving, well-connected communityâ€"don't miss your chance to invest in Fulton Place! To be sold with adjacent lot 5211 101A Ave for \$1,325,000.