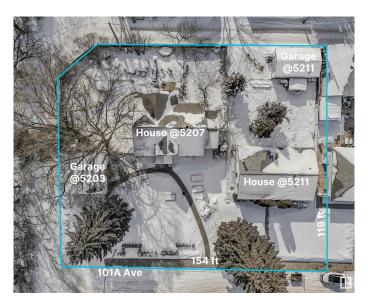

### \$926,175

0 Bedroom, 1.00 Bathroom, Single Family on 0.00 Acres

Fulton Place, Edmonton, AB

**INVESTORS & BUILDERS! Incredible** development opportunity in Fulton Place! A rare 4 adjacent lots totaling 1683 SQM, zoned RS (Small Scale Residential) Total Lot dimensions: 154ft wide x 119ft deep. Perfect for multi-residential, dream homes, duplexes, townhouses, basement suites, garage/garden suites, or a multi-family infill. Two existing bungalows with garages and month-to-month renters offer immediate cash flow while you plan your project. Ideally located minutes from downtown, within walking distance to Capilano Mall, and close to Gold Bar Park, river valley trails, Rundle Park, and Hardisty Fitness Centre. Top schools like Hardisty, McEwan, and King's College add to its appeal. A prime opportunity in a thriving, well-connected communityâ€"don't miss your chance to invest in Fulton Place! To be sold with adjacent lot 5211 101A Ave for \$1,325,000.