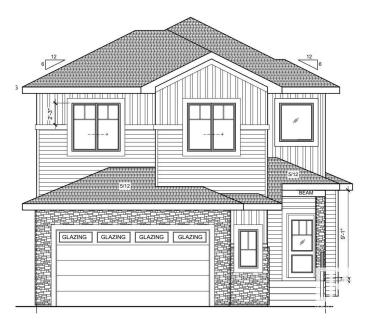

### \$659,900

4 Bedroom, 3.00 Bathroom, 2,164 sqft Single Family on 0.00 Acres

Woodbend, Leduc, AB

This house checks off all the columns & opportunity for job to customize. Detached Home located in a peaceful community while being conveniently close to all amenities. Main floor with Open to above Living area with fireplace & stunning feature wall. Main floor bedroom with closet and full bath. BEAUTIFUL kitchen truly a masterpiece, unique Centre island. Spice Kitchen with lot of cabinets. Dining nook with access to backyard. Oak staircase leads to bonus room. Huge Primary br with 5pc fully custom ensuite & W/I closet. Two more br's with Common bathroom. Laundry on 2nd floor with sink. Side entrance for basement.

#### **Essential Information**

MLS® # E4420029 Price \$659,900

Bedrooms 4

Bathrooms 3.00

Full Baths 3

Square Footage 2,164

Acres 0.00 Year Built 2024

Type Single Family

Sub-Type Detached Single Family

Style 2 Storey
Status Active

#### **Exterior**

Exterior Wood, Vinyl

Exterior Features Airport Nearby, Schools, Shopping Nearby

Roof Asphalt Shingles

Construction Wood, Vinyl

Foundation Concrete Perimeter