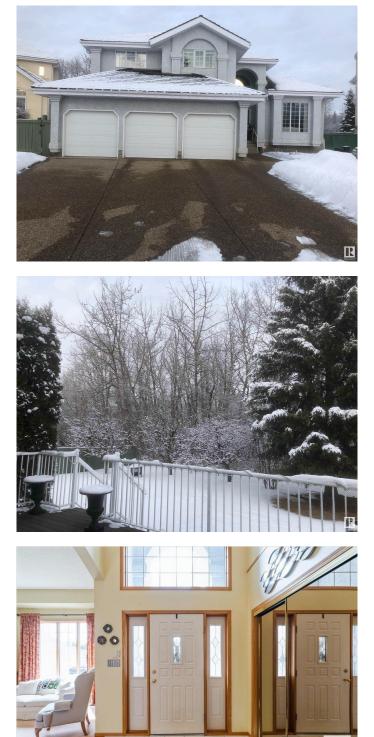

#### \$924,900

4 Bedroom, 2.50 Bathroom, 2,911 sqft Single Family on 0.00 Acres

Wedgewood Heights, Edmonton, AB

Backing onto popular Wedgewood Ravine ! Private location with a huge pie lot located on quiet cul-de-sac . Yard has been meticulously maintained with Apple and plum trees, low maintenance private deck is ideal for summer BBQ. Original owners have lovingly maintained this home . Formal living/Dining room with vaulted ceilings. Kitchen features large island, double oven, lots of cupboard space and a breakfast nook that can comfortably accommodate the whole family. Family room is open to kitchen area and has F/P. 4 bedrooms upstairs that includes a huge master with a walk in closet and 5pce ensuite. Both the Furnace and Roof have been upgraded, basement is full and open for your personal touches. Triple attached garage. If you have been searching for the ideal family home and location STOP you found it.

# **Community Information**

| Address     | 121 Weaver Drive  |
|-------------|-------------------|
| Area        | Edmonton          |
| Subdivision | Wedgewood Heights |
| City        | Edmonton          |
| County      | ALBERTA           |
| Province    | AB                |
| Postal Code | T6M 2J3           |

## Amenities

| Amenities | Air Conditioner, Deck, No Smoking Home, See Remarks |
|-----------|-----------------------------------------------------|
| Parking   | Triple Garage Attached                              |